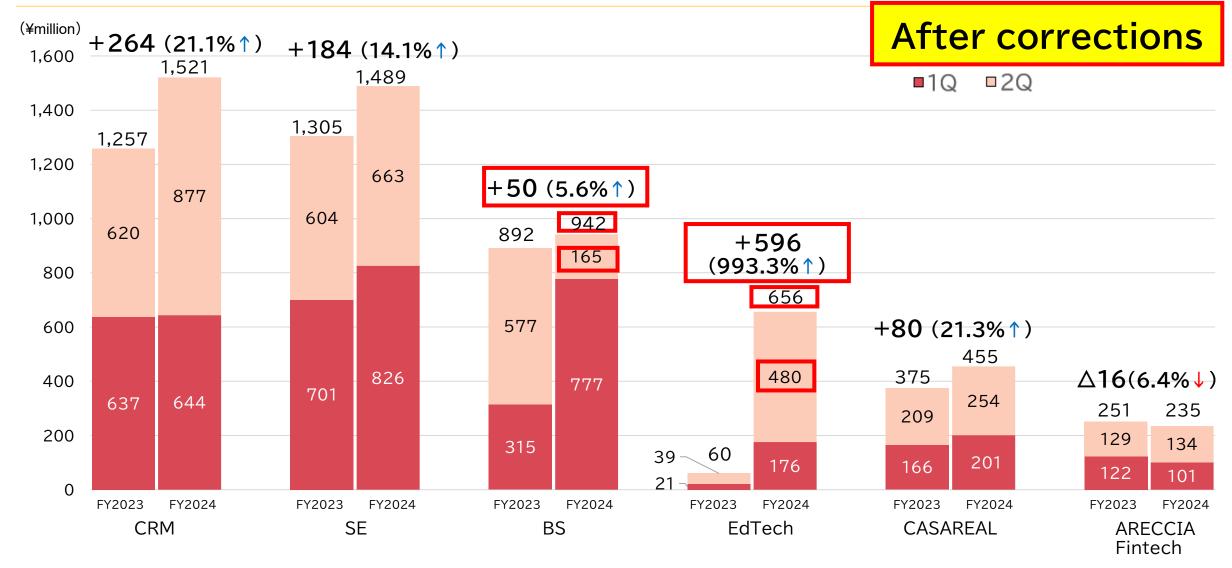

#### 1. Reason for correction

This is a correction to the FY2024 graph figures (2Q, 2Q cumulative, year-on-year change) for the Business Solutions Division (BS) and EdTech Division (EdTech) in the "Orders for FY2024 2Q by Field (Consolidated)" section on page 10 of the Appendix for the 2nd Quarter of 41th business period.

#### 2. Details of corrections

Appendix for the 2nd Quarter of FY2025 (41st Fiscal Period) business period Page 10

「Orders for FY2024 2Q by Field (Consolidated)」 Numbers in the graph

BS FY2024

[Before correction]

2 Q : 551 2 Q total : 1,328 Year-on-year :  $+436(48.9\%\uparrow)$ 

After Correction

2 Q : 165 2 Q total : 942 Year-on-year : + 50(5.6% $\uparrow$ )

EdTech FY2004

[Before correction]

2 Q: 94 2 Q total: 270 Year-on-year:  $+210(350.0\%\uparrow)$ 

[After Correction]

2 Q: 480 2 Q total: 656 Year-on-year:  $+596(993.3\%\uparrow)$ 

## Orders for FY2024 2Q by Field (Consolidated)

※ Figures before consolidation adjustments between divisions