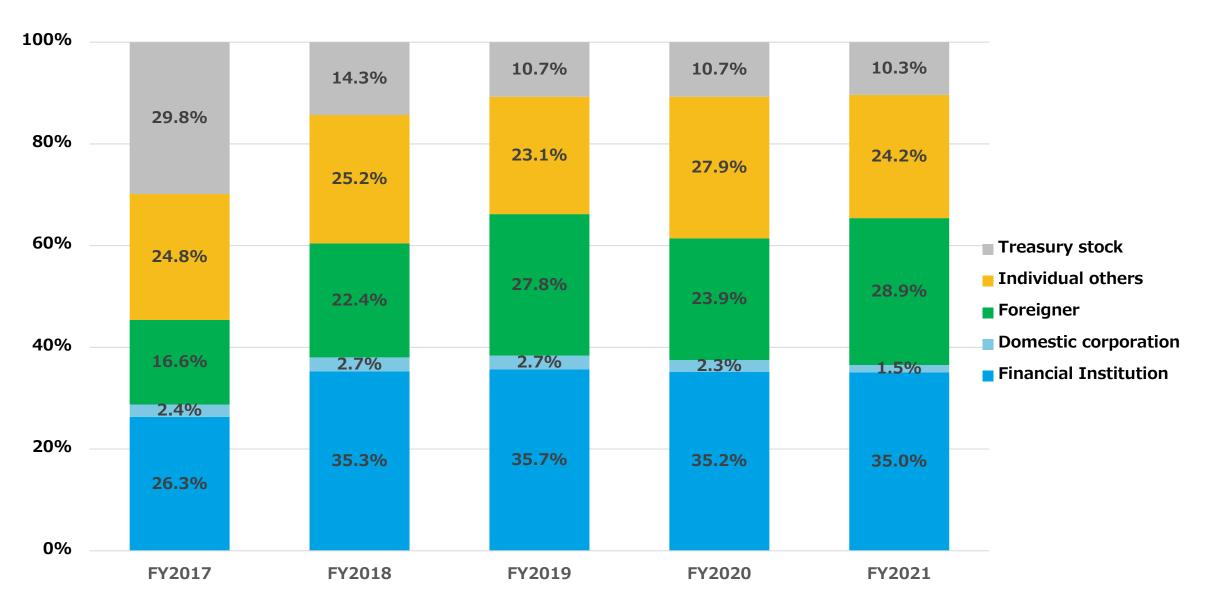

# **Shareholder composition**

# **Main shareholders**

As of September 30, 2022

| Shareholder's name                                      | Stock     | Ratio<br>(%) |
|---------------------------------------------------------|-----------|--------------|
| Custody Bank of Japan, Ltd. (account in trust)          | 6,665,900 | 14.97        |
| The Master Trust Bank of Japan ,Ltd. (account in trust) | 6,633,600 | 14.90        |
| TECHMATRIX CORPORATION                                  | 4,599,219 | 10.33        |
| STATE STREET BANK AND TRUST COMPANY 5 0 5 0 2 5         | 3,122,700 | 7.01         |
| 個人                                                      | 1,426,000 | 3.20         |
| GOVERNMENT OF NORWAY                                    | 1,037,500 | 2.33         |
| NORTHERN TRUST CO. (AVFC) RE 009-016064-326 CLT         | 1,022,300 | 2.29         |
| TECHMATRIX's Employee Shareholding Association          | 799,000   | 1.79         |
| THE BANK OF NEW YORK MELLON 140042                      | 672,185   | 1.50         |
| KIA FUND 136                                            | 584,800   | 1.31         |