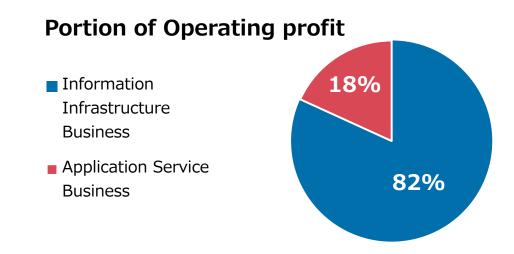

(百万円)

| Operating profit                    | FY2020 | FY2021 |
|-------------------------------------|--------|--------|
| Information Infrastructure Business | 2,741  | 841    |
| Application Service Business        | 314    | 679    |