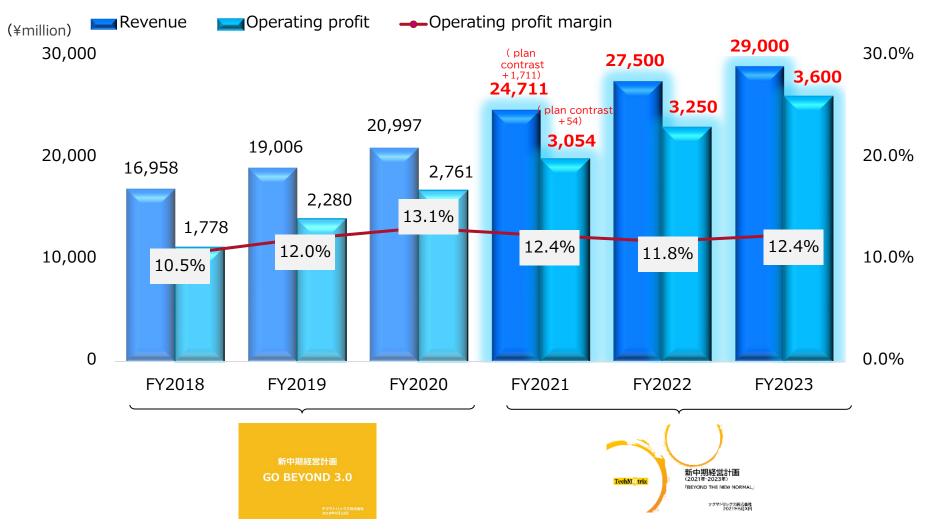

# **Performance trends (Consolidated)**

# Forecast (Consolidated) (Total)

# Building a stable earnings base and adapting to the cloud-native era

### **Portion of revenue**

Information Infrastructure **Business** 

Application Service **Business** 

| Revenue                             | FY2020 | FY2021 |
|-------------------------------------|--------|--------|
| Information Infrastructure Business | 20,943 | 24,711 |
| Application Service Business        | 9,985  | 11,802 |

(百万円)

| Operating profit                    | FY2020 | FY2021 |
|-------------------------------------|--------|--------|
| Information Infrastructure Business | 2,741  | 841    |
| Application Service Business        | 314    | 679    |