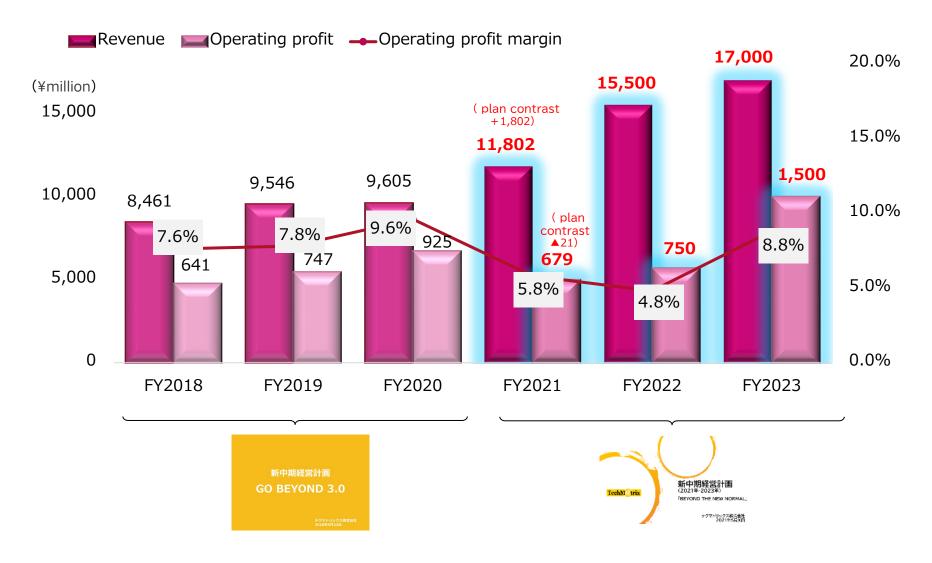

# Forecast (Consolidated) Application Services Business + Medical System Business TechMutrix

### **Portion of revenue**

Information Infrastructure **Business** 

Application Service **Business** 

| Revenue                             | FY2020 | FY2021 |
|-------------------------------------|--------|--------|
| Information Infrastructure Business | 20,943 | 24,711 |
| Application Service Business        | 9,985  | 11,802 |

(百万円)

| Operating profit                    | FY2020 | FY2021 |
|-------------------------------------|--------|--------|
| Information Infrastructure Business | 2,741  | 841    |
| Application Service Business        | 314    | 679    |

\*Medical System Business Unit was spun off from the Application Services Business Unit in FY2022.