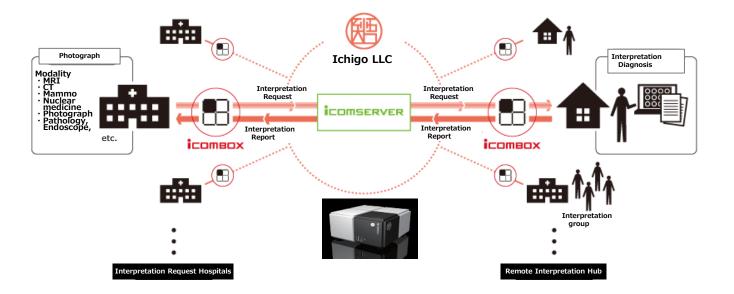

# Medical (Ichigo LLC.)

Software quality assurance

Ichigo LLC. provides "Ichigo" which is IT infrastructure to support teleradiology and telepathology.

The number of customers is over 650 from a service start in April, 2008 The number of medical images transmitted monthly is about 200,000 (34% market share)

No.1 market share in teleradiology infrastructure services in Japan with over 1,400 radiologists registered

### Both are our customers;

- The medical institutions where the image diagnosis is needed
- Radiologists who intend to begin teleradiology and telepathology services

The Ichigo LLC does not intervene in the contracts about a teleradiology and telepathology services which are concluded between radiologists and hospitals. We provide only information infrastructure which realizes teleradiology and telepathology in an independent position and support both customers.