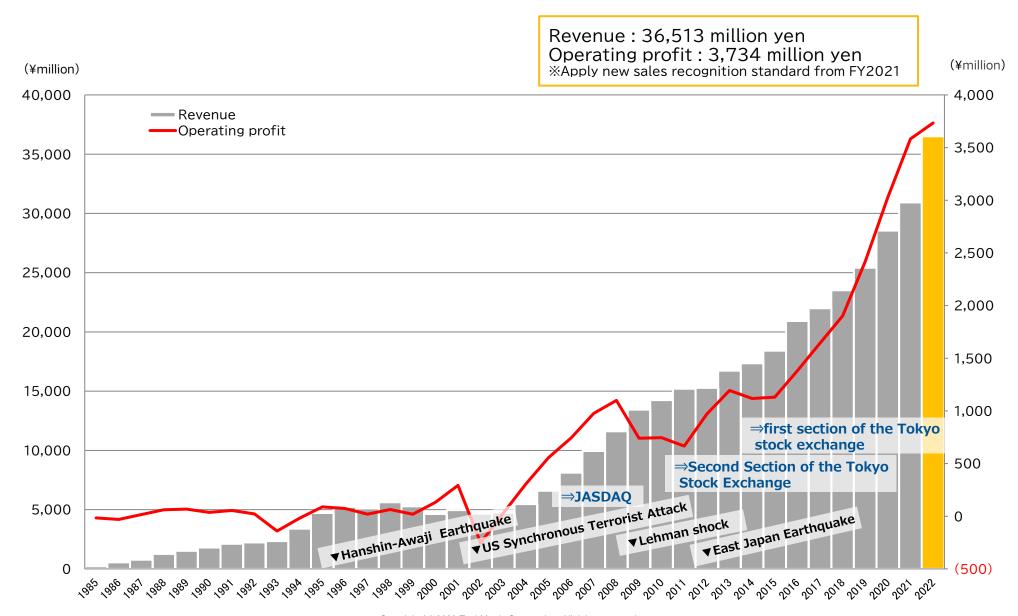

# **Performance trends (Consolidated)**

#### **West Japan Branch**

| 1980  | Aug-84 | TechMatrix was founded as Nichimen Data Systems Co., Ltd., a strategic subsidiary of the IT division of Nichimen Corporation (currently Sojitz Corporation). |
|-------|--------|--------------------------------------------------------------------------------------------------------------------------------------------------------------|
| 1990  | Dec-96 | Entry into the packaged software business; developed and started selling a Customer Relationship Management (CRM) package called "FastHelp"                  |
|       | Oct-98 | Entry into the packaged software business; developed and started selling a Medical image server "Secured DICOM Server"                                       |
| 2000  | Jul-00 | Nichimen Corporation sold all shares of the Company to ITX Corporation, making it a consolidated subsidiary of ITX                                           |
|       | Nov-00 | Changed the company name to TechMatrix Corporation                                                                                                           |
|       | Feb-01 | Rakuten, Inc. made an equity invest in TechMatrix through a private allocation of shares to strengthen the relationship between the two companies            |
|       | Feb-05 | Listed on the JASDAQ Securities Exchange                                                                                                                     |
|       | Aug-07 | Established Ichigo LLC                                                                                                                                       |
|       | Jan-08 | Made CROSS HEAD a consolidated subsidiary                                                                                                                    |
|       | Aug-09 | Made CASAREAL, Inc. a wholly owned subsidiary                                                                                                                |
| 2010  | Jun-10 | Listed on the second section of the Tokyo Stock Exchange                                                                                                     |
| 2010  | Feb-13 | Listed on the first section of the Tokyo Stock Exchange                                                                                                      |
|       | Mar-14 | Acquired 100% ownership of CROSS HEAD and Okinawa Cross Head Co., Ltd.                                                                                       |
|       | Aug-15 | Repurchase of treasury stock from Rakuten                                                                                                                    |
|       | Apr-18 | NOBORI Ltd. was founded                                                                                                                                      |
|       |        | Established Representative Office in Bangkok                                                                                                                 |
|       | Nov-19 | Business and capital alliance with Information Design Architecture Yamazaki Co., Ltd. in the field of Capital markets for financial institutions             |
| 2020  | Oct-20 | Established Kyushu Sales Office in Fukuoka City, Fukuoka Prefecture                                                                                          |
| -2020 | Feb-22 | NOBORI Ltd. was merged with PSP Corporation (PSP Corporation is a surviving company)                                                                         |
|       | Apr-22 | Okinawa Cross Head Co., Ltd. changed the company name to OCH Co.,Ltd.                                                                                        |
|       | Dec-22 | Yamazaki Information Design, Co.,Ltd. changed its company name to ARECCIA Fintech Corp.<br>Head office relocated to Konan, Minato-ku, Tokyo                  |