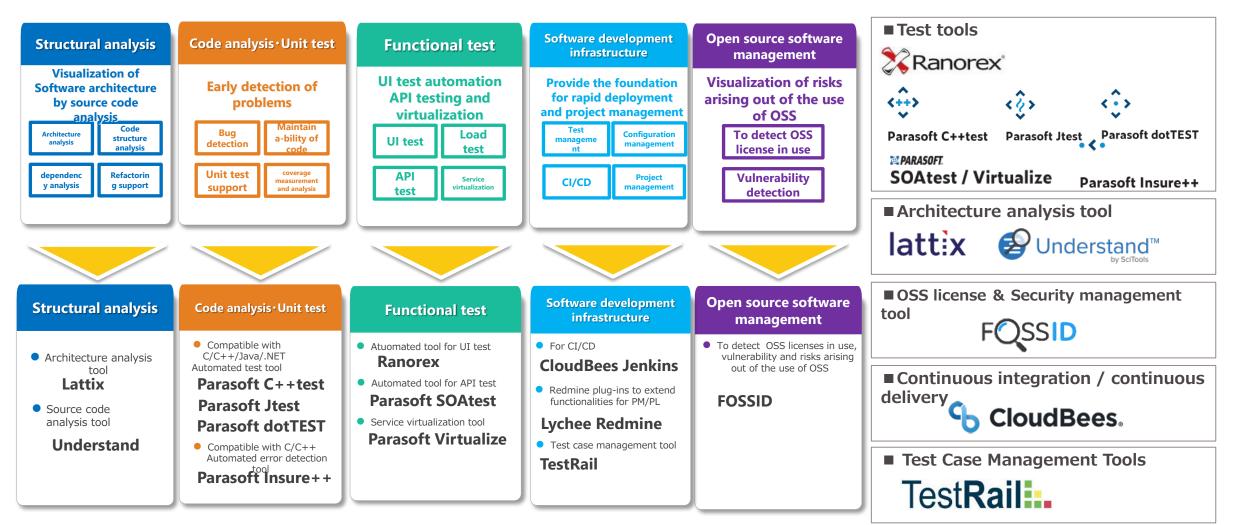

# **Software quality assurance**

Network & Security

**Medical System** 

Software quality assurance

CRM

**Business solution** 

EdTech

Provision of **total support services ranging** from **"Test tools"** to **"Consulting"** for improving the quality of embedded software and enterprise software.

#### Software quality assurance

 Provision of "Test tools " for quality assurance of embedded software in ToT era