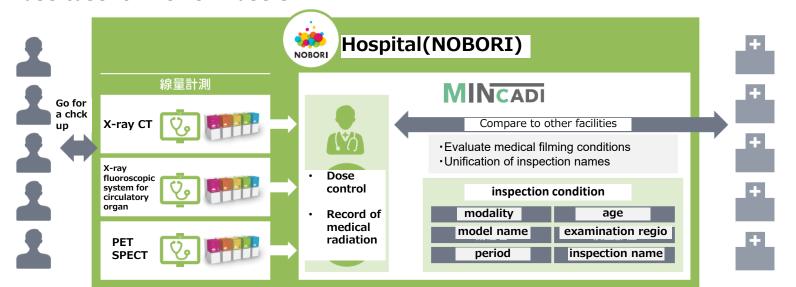

# Medical (A-Line Co.Ltd.)

Network & Security

Medical System

**Business solution** 

EdTech

Software quality assurance

A-Line Co., Ltd. provides "MINCADI" which is a cloud-based management system for medical radiation exposure dose. Management for medical radiation exposure dose is regulatorily mandatory from April 2020 Japan.

- Market share is at the top of this category (based on the number of systems delivered)
- Market share is at the second place (more than 200 medical institutions) (based on the number of medical institutions)

#### ■ A use case for NOBORI users

Market for Medical radiation exposure dose management system
(the number of systems delivered)

(n=744 number of systems)

\*The source is "Medical Imaging Systems and PACS Markets 2021" (Mar.,2021), a report from Yano Research Institute Ltd.