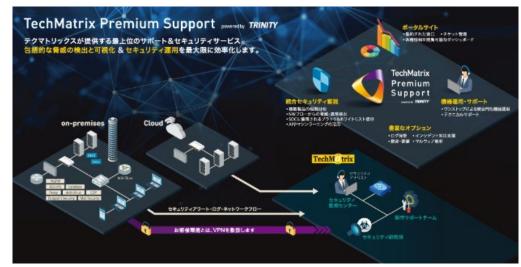

# **TechMatrix Premium Support**

Network & Security Medical System

**CRM** 

Business solution

Software quality assurance

**EdTech** 

Provision of "TechMatrix Premium Support powered by TRINITY (TPS)" which is a comprehensive high-end remote monitoring and operation services for threat detection, visibility and response to most effectively protect clients from sophisticated and malicious cybersecurity threats.

#### Integrated security monitoring

Correlation analysis of Gateway  $\times$  Endpoint  $\times$  NW Flow

- ∨ Correlation analysis of log × NW flow
- √ Support for hybrid environment on premises and cloud

# 2 More diverse analysis

#### Threata and Alerat detection

Making best use of in-dept product knowledge and know-how

- ✓ Correlation analysis of a status of Gateway/ Endpoint/Network
- ∨ Correlation analysis by using AI, machine learning and analyst

#### Integrated equipment operation

FW · IPS · URLF · Next generation Endpointsec · Mail-sec · LB · Storage · SDP

- ∨ One-stop operation
- ✓ Immediate response (Confirmation and blocking)