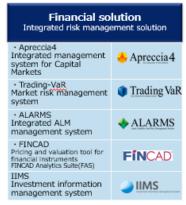

#### **Financial solution** Integrated risk management solution Apreccia4 Integrated management Apreccia 4 system for Capital Markets Trading-VaR n Trading VaR Market risk management system ALARMS **♦** ALARMS Integrated ALM management system FINCAD Pricing and valuation tool for FINCAD financial instruments FINCAD Analytics Suite(FAS) IIMS Investment information IIMS management system