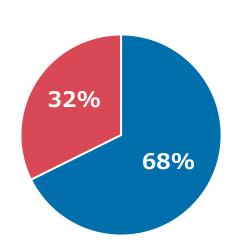

### **Portion of revenue**

Information Infrastructure **Business** 

Application Service **Business** 

| Revenue                             | FY2020 | FY2021 |
|-------------------------------------|--------|--------|
| Information Infrastructure Business | 20,943 | 24,711 |
| Application Service Business        | 9,985  | 11,802 |