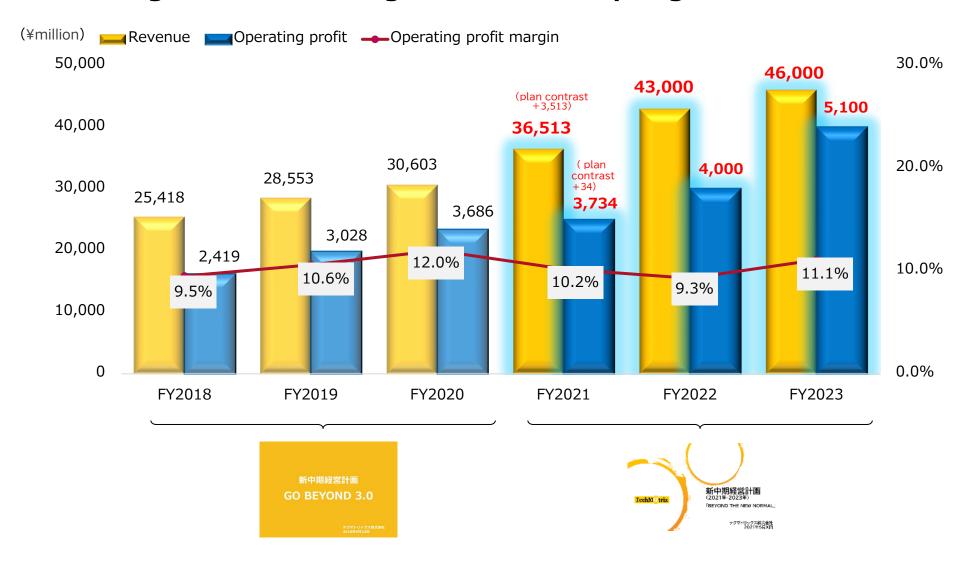

# Forecast (Consolidated) (Total)

# Building a stable earnings base and adapting to the cloud-native era