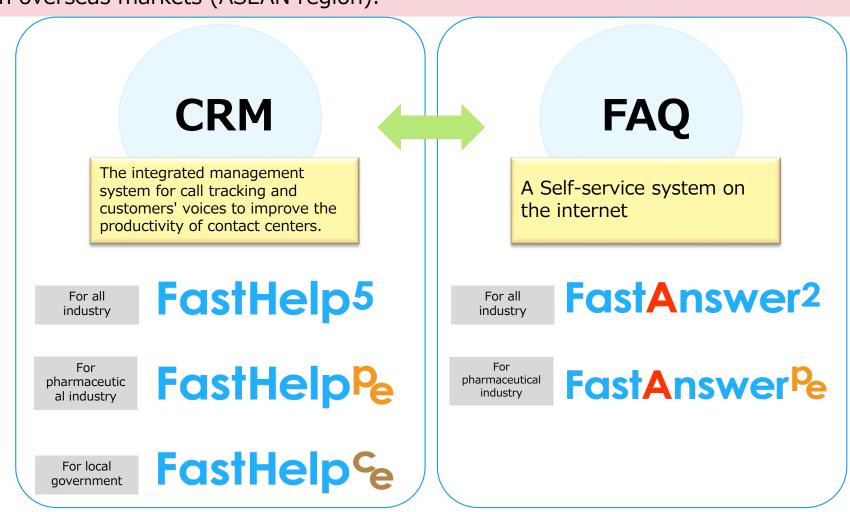

CRM

**EdTech** 

Provision of "CRM system" and "FAQ knowledge system" which are aimed at improving productivity in contact centers and customer satisfaction.

Promoting business expansion in overseas markets (ASEAN region).

#### **CRM**

- Provision of "CRM system (call tracking) system)" for contact centers
- Provision of "FAQ knowledge system"

# CRM system/ FAQ knowledge system

On premises

- Cloud
- ✓ Based on On-premises
- Based on cloud
   Either is available upon request