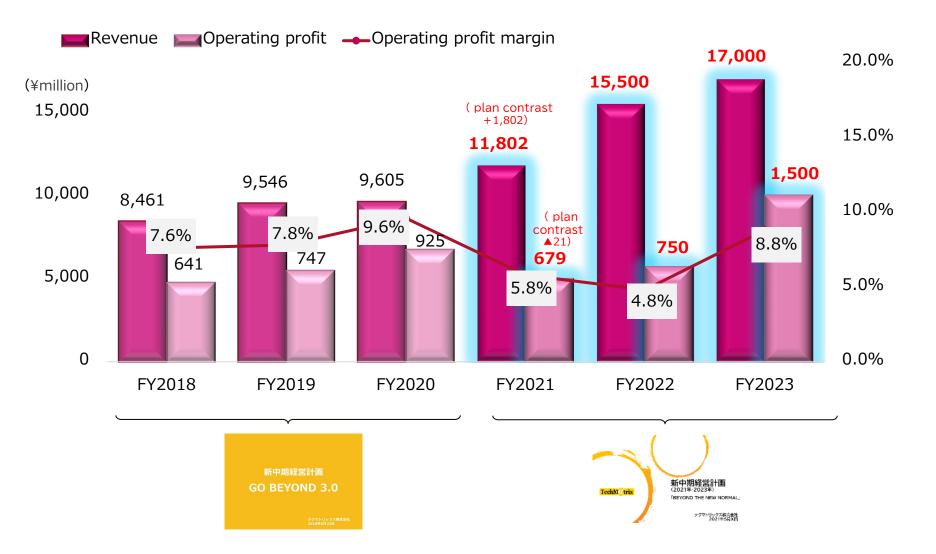

# Performance trends (Consolidated)

# Building a stable earnings base and adapting to the cloud-native era

# Building a stable earnings base and adapting to the cloud-native era

**K** Forecast (Consolidated) Application Services Business + Medical System Business TechM@trix