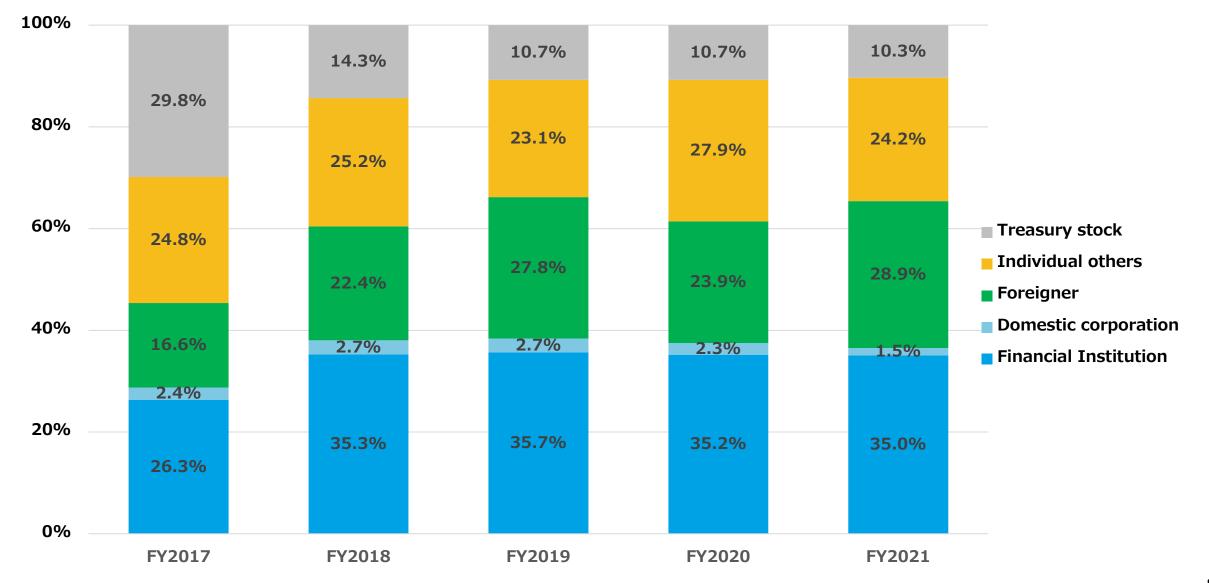

## Balance between investment and growth

As of September 30, 2022

| Shareholder's name                                      | Stock     | Ratio<br>(%) |
|---------------------------------------------------------|-----------|--------------|
| Custody Bank of Japan, Ltd. (account in trust)          | 6,665,900 | 14.97        |
| The Master Trust Bank of Japan ,Ltd. (account in trust) | 6,633,600 | 14.90        |
| TECHMATRIX CORPORATION                                  | 4,599,219 | 10.33        |
| STATE STREET BANK AND TRUST COMPANY 505025              | 3,122,700 | 7.01         |
| 個人                                                      | 1,426,000 | 3.20         |
| GOVERNMENT OF NORWAY                                    | 1,037,500 | 2.33         |
| NORTHERN TRUST CO. (AVFC) RE 009-016064-326 CLT         | 1,022,300 | 2.29         |
| TECHMATRIX's Employee Shareholding Association          | 799,000   | 1.79         |
| THE BANK OF NEW YORK MELLON 140042                      | 672,185   | 1.50         |
| KIA FUND 136                                            | 584,800   | 1.31         |