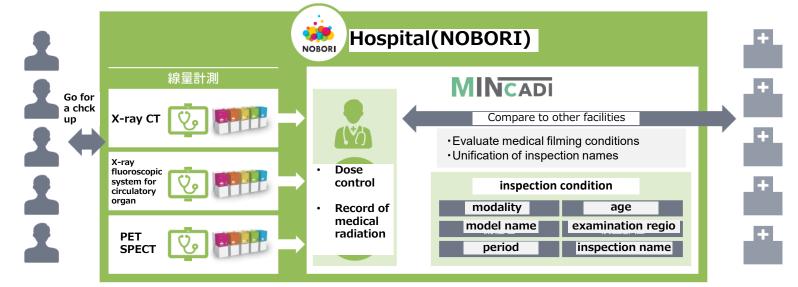

#### <u>Market of infrastructure teleradiology</u> (Number of transactions)

\* The source is "Medical Imaging Systems and PACS Markets 2021" (Mar.,2021), a report from Yano Research Institute Ltd.

A-Line Co., Ltd. provides "MINCADI" which is a cloud-based management system for medical radiation exposure dose. Management for medical radiation exposure dose is regulatorily mandatory from April 2020 Japan.

## About "MINCADI"

**MINCADI** is a new cloud-based service that enables patients to receive radiology data when inspected, in addition to managing the exposures of radiology tests required at medical sites.

**We provide a realistic information with great transparency** by centrally managing large volumes of medical information data contained in medical images captured at each medical institution using data servers located outside the medical institutions.