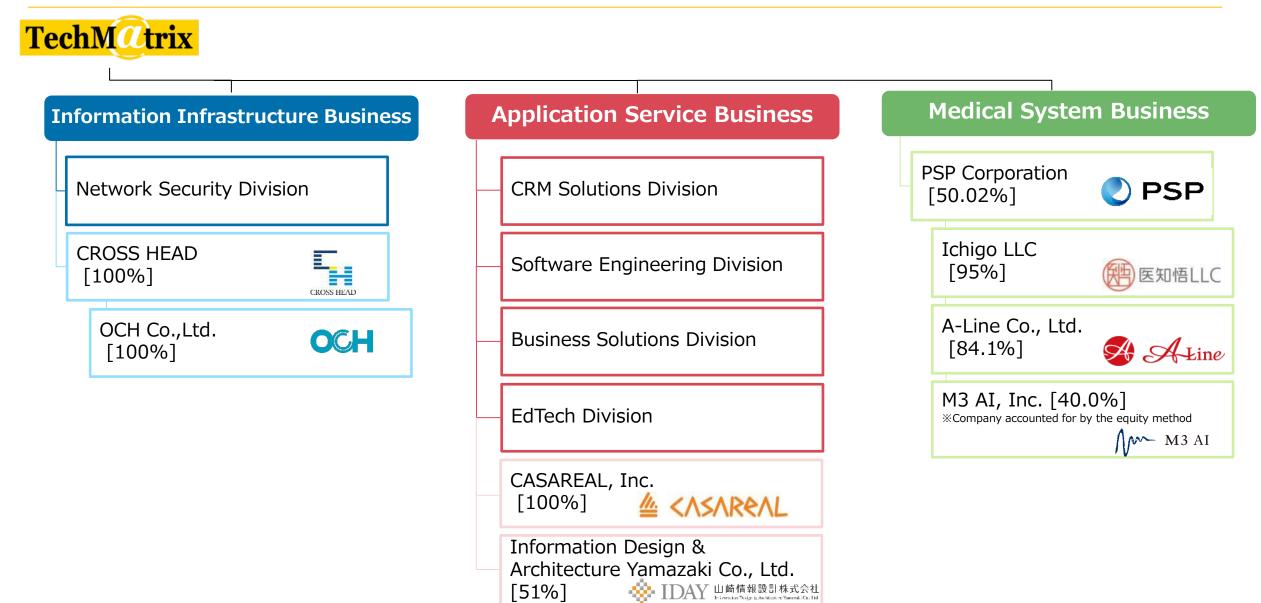

# TechM@trix

#### **Information Infrastructure Business**

Providing secure information infrastructure, security products and services as social infrastructure to ensure safety and security in today's digital society

## **Application Service Business**

Cloud-based business applications with a UI/UX that anyone can use with ease

CRM

- Provision of "CRM system (call tracking system)" for contact centers
- Provision of "FAQ knowledge system"
   Software quality assurance
- Provision of "Test tools " for quality assurance of embedded software in IoT era

## **Medical System Business**

Providing applications and services that aim to build a medical information infrastructure that supports the rest of life of each and every consumer

- Provision of cloud-based "Picture Archiving communication system (PACS) "
- Provision of "PHR service" on Smartphone
- Provision of "IT infrastructure to support teleradiology and telepathology"

| Company's name (investment ratio)                                                                                                                      | Business activities                                                                                                                                                                                                                                                                                                             |
|--------------------------------------------------------------------------------------------------------------------------------------------------------|---------------------------------------------------------------------------------------------------------------------------------------------------------------------------------------------------------------------------------------------------------------------------------------------------------------------------------|
| PSP Corporation (50.02%)<br>*On April 1, 2022, PSP Corporation and<br>NOBORI Corporation will merge, with PSP<br>Corporation as the surviving company. | Provision of On-Premise image management system "EV Insite", cloud service for<br>healthcare information "NOBORI", a platform for other healthcare services "NOBORI<br>PAL" and PHR service for the individual (Patient) . "NOBORI" has the largest<br>number of medical images in Japan. We promote new businesses using data. |
| Ichigo LLC<br>(PSP 95.0%)                                                                                                                              | Provision of IT infrastructure to support teleradiology and telepathology in the healthcare field                                                                                                                                                                                                                               |
| A-Line Co.Ltd.<br>(PSP 84.1%)                                                                                                                          | Provision of cloud type medical radiation dose management system "MINCADI"                                                                                                                                                                                                                                                      |
| M3 AI, Inc. (PSP 40.0%)<br>*Company accounted for by the equity method M3 A                                                                            | Provides a variety of diagnostic imaging support AI services as a platform                                                                                                                                                                                                                                                      |
| CROSS HEAD (100.0%)                                                                                                                                    | Provision of network solution, SDN, storage products, IT security products and temporary dispatch and employee placement services for IT technicians                                                                                                                                                                            |
| OCH Co.,Ltd.<br>(CROSS HEAD 100.0%)<br>*On April 1, 2022, Company name changed.<br>(Formerly Okinawa Cross Head CO., Ltd.)                             | Provision of network solution and temporary dispatch and employee placement services for IT technicians in Okinawa                                                                                                                                                                                                              |
| CASAREAL,Inc. (100.0%)                                                                                                                                 | System development using open source software and training services for skill-<br>development of IT technicians                                                                                                                                                                                                                 |
| Information Design & Architecture<br>Yamazaki Co., Ltd.(51.0%) 🚸 IDAY 山崎情報設計株式会社                                                                       | Strength in system planning and design in the area where financial engineering and information technology overlap (Provision of series of Apreccia is main business.)                                                                                                                                                           |

\*Medical System Business Unit was spun off from the Application Services Business Unit in FY2022.