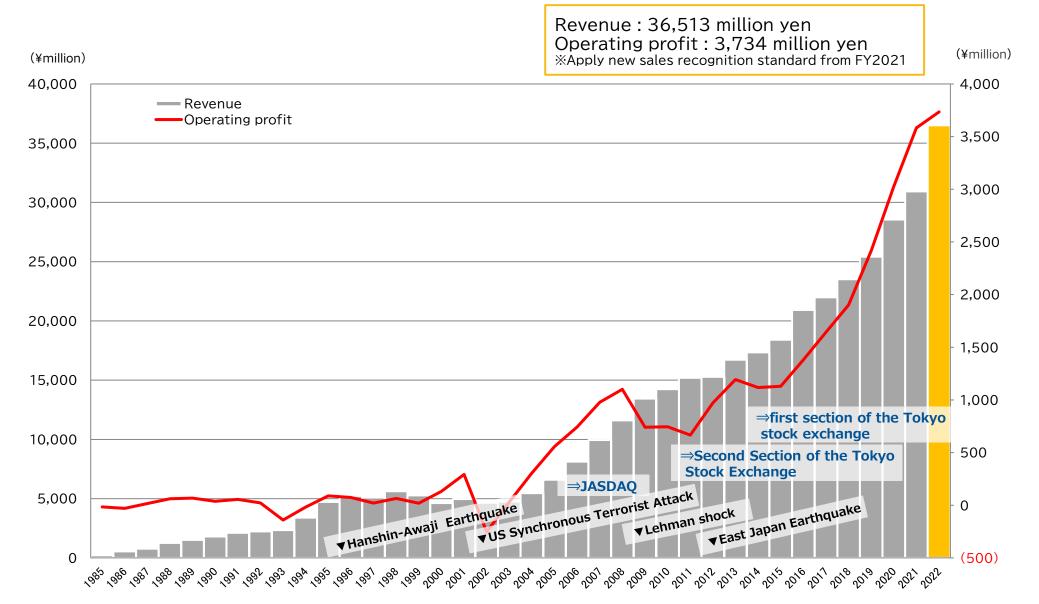

# Performance trends (Consolidated)

# Building a stable earnings base and adapting to the cloud-native era