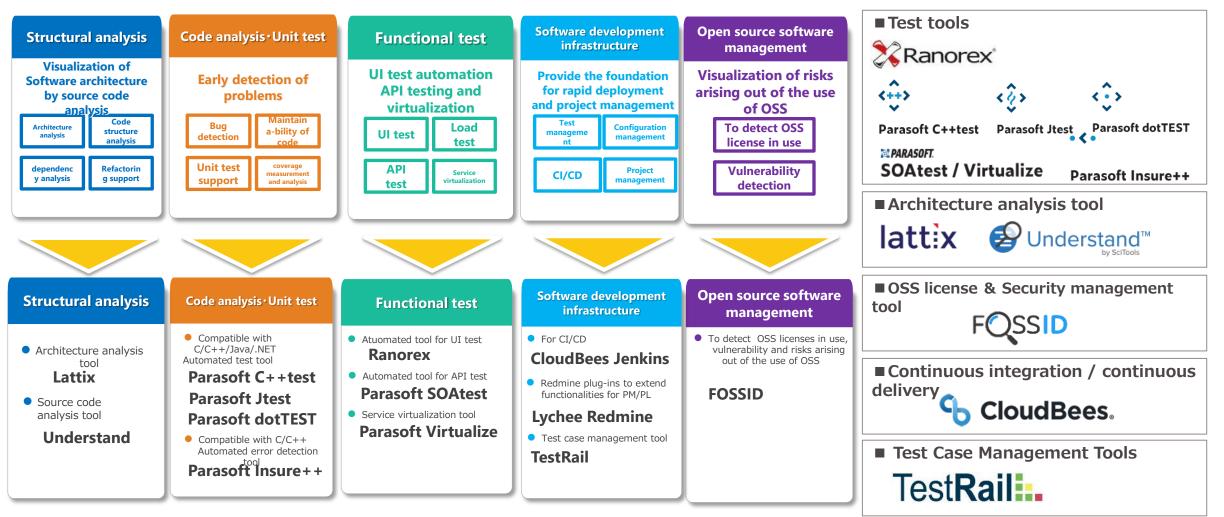

Provision of **total support services ranging** from **"Test tools"** to **"Consulting"** for improving the quality of embedded software and enterprise software.

Software quality assurance

**Business solution** EdTech