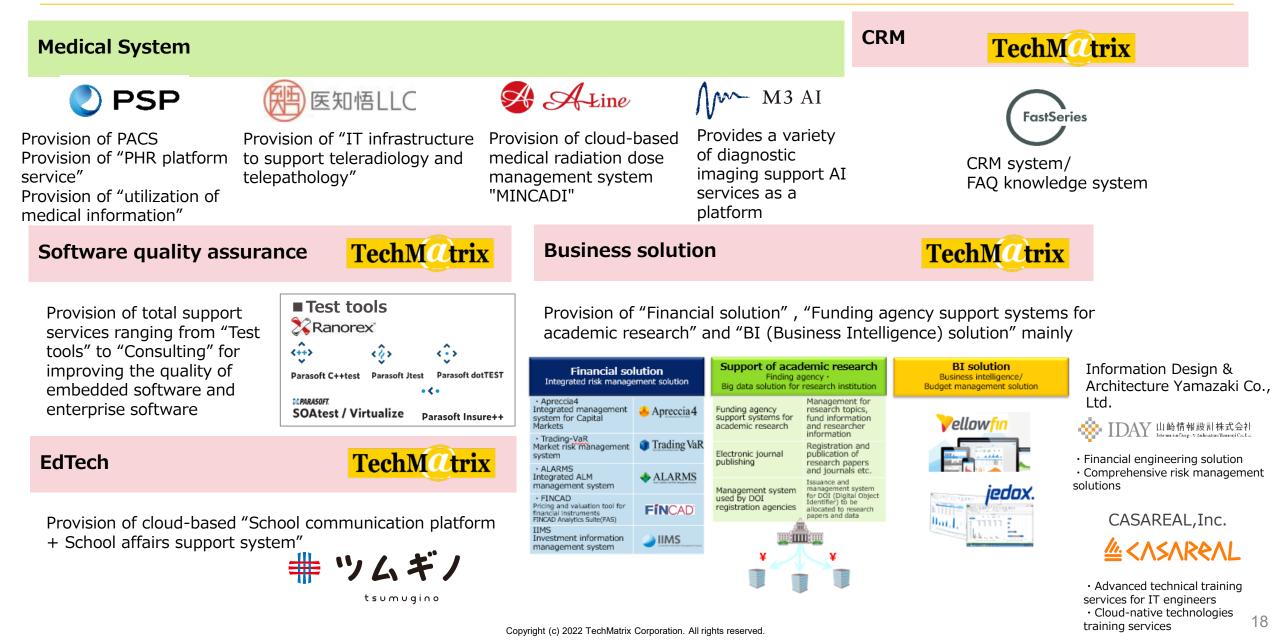

## **Medical System Business**

Providing applications and services that aim to build a medical information infrastructure that supports the rest of life of each and every consumer

- Provision of cloud-based "Picture Archiving communication system (PACS) "
- Provision of "PHR service" on Smartphone
- Provision of "IT infrastructure to support teleradiology and telepathology"

In the medical field, PSP Corporation provides **"EV Insite" which is a on-premise-based image management system for medical images (PACS)**, **"NOBORI" which is a cloud-based integrated management system for medical images (Cloud PACS)**, "NOBORI PAL" which is plug-in cloud services on top of NOBORI and **"PHR (Personal Health Record) service"**. Also, we provide a **"Diagnosis support services"** through NOBORI by using AI technologies developed by various healthcare AI vendors.

Provision of **"CRM system" and "FAQ knowledge system"** which are aimed at improving **productivity** in contact centers and **customer satisfaction**.

Promoting business expansion in overseas markets (ASEAN region).

Provision of **total support services ranging** from **"Test tools"** to **"Consulting"** for improving the quality of embedded software and enterprise software.

Software quality assurance

**Business solution** EdTech

Provision of "Financial solution", "Funding agency support systems for academic research" and "BI (Business Intelligence) solution" mainly

| <b>Financial solu</b><br>Integrated risk managen                                                   |             | Support of acad<br>Finding ag<br>Big data solution for     | gency ·                                                                                  | <b>BI solution</b><br>Business intelligence/<br>Budget management solution |  |
|----------------------------------------------------------------------------------------------------|-------------|------------------------------------------------------------|------------------------------------------------------------------------------------------|----------------------------------------------------------------------------|--|
| Apreccia4     Integrated management     system for Capital     Markets                             |             | Funding agency<br>support systems for<br>academic research | Management for<br>research topics,<br>fund information<br>and researcher<br>information  | Vellowfin                                                                  |  |
| • Trading-VaR<br>Market risk management<br>system                                                  | Trading VaR | Electronic journal publishing                              | Registration and<br>publication of<br>research papers                                    |                                                                            |  |
| ALARMS     Integrated ALM     management system                                                    | ALARMS      | Management system                                          | Issuance and<br>management system                                                        |                                                                            |  |
| • FINCAD<br>Pricing and valuation tool for<br>financial instruments<br>FINCAD Analytics Suite(FAS) | FÍNCAD      | used by DOI<br>registration agencies                       | for DOI (Digital Object<br>Identifier) to be<br>allocated to research<br>papers and data |                                                                            |  |
| IIMS<br>Investment information<br>management system                                                |             |                                                            |                                                                                          |                                                                            |  |
| ¥ ¥                                                                                                |             |                                                            |                                                                                          |                                                                            |  |

**Spinning learning into the future + innovation (Service concept) Provision of school communication platform + school affairs support system cloud service** 