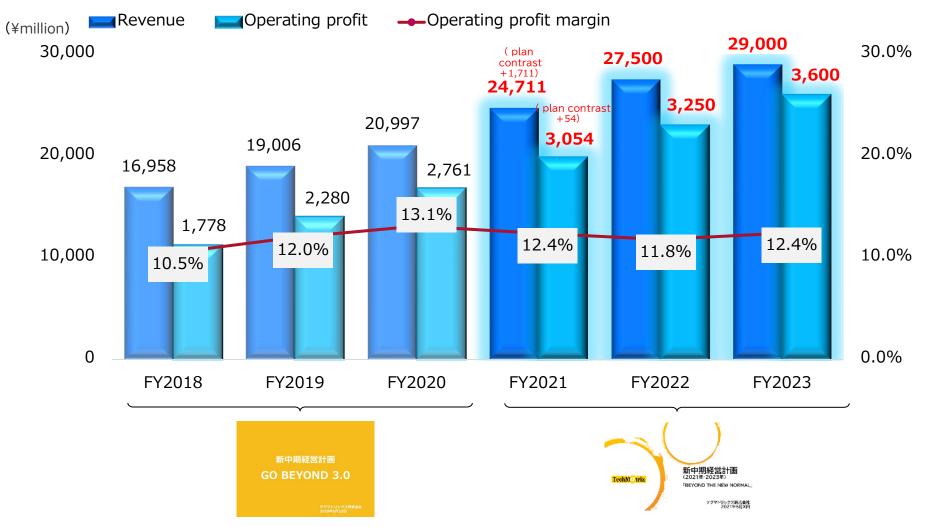

# Performance trends (Consolidated)

# Building a stable earnings base and adapting to the cloud-native era

# Building a stable earnings base and adapting to the cloud-native era

**K** Forecast (Consolidated) Application Services Business + Medical System Business TechM@trix