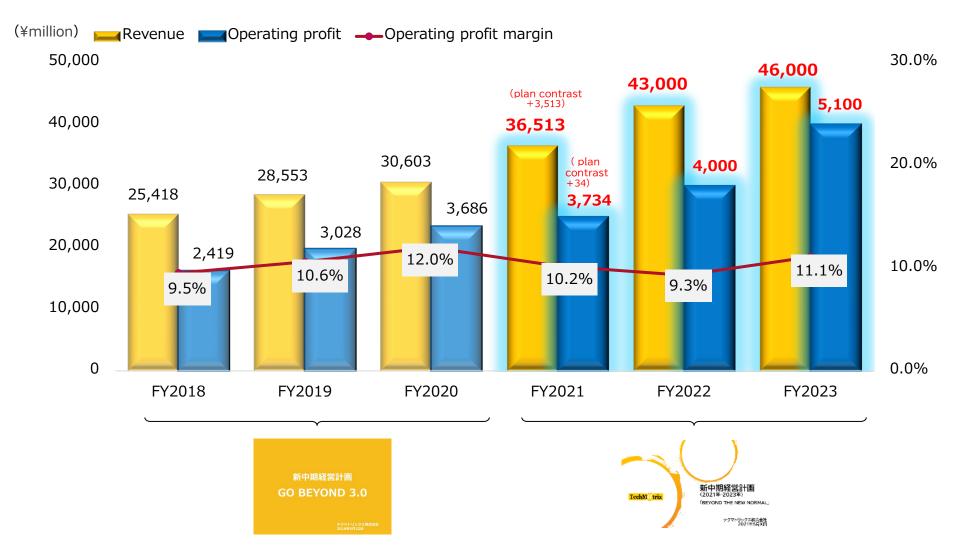

# Performance trends (Consolidated)

# Building a stable earnings base and adapting to the cloud-native era

# Building a stable earnings base and adapting to the cloud-native era

**K** Forecast (Consolidated) Application Services Business + Medical System Business TechM@trix

## Balance between investment and growth

As of September 30, 2022

| Shareholder's name                                      | Stock     | Ratio<br>(%) |
|---------------------------------------------------------|-----------|--------------|
| Custody Bank of Japan, Ltd. (account in trust)          | 6,665,900 | 14.97        |
| The Master Trust Bank of Japan ,Ltd. (account in trust) | 6,633,600 | 14.90        |
| TECHMATRIX CORPORATION                                  | 4,599,219 | 10.33        |
| STATE STREET BANK AND TRUST COMPANY 505025              | 3,122,700 | 7.01         |
| 個人                                                      | 1,426,000 | 3.20         |
| GOVERNMENT OF NORWAY                                    | 1,037,500 | 2.33         |
| NORTHERN TRUST CO. (AVFC) RE 009-016064-326 CLT         | 1,022,300 | 2.29         |
| TECHMATRIX's Employee Shareholding Association          | 799,000   | 1.79         |
| THE BANK OF NEW YORK MELLON 140042                      | 672,185   | 1.50         |
| KIA FUND 136                                            | 584,800   | 1.31         |