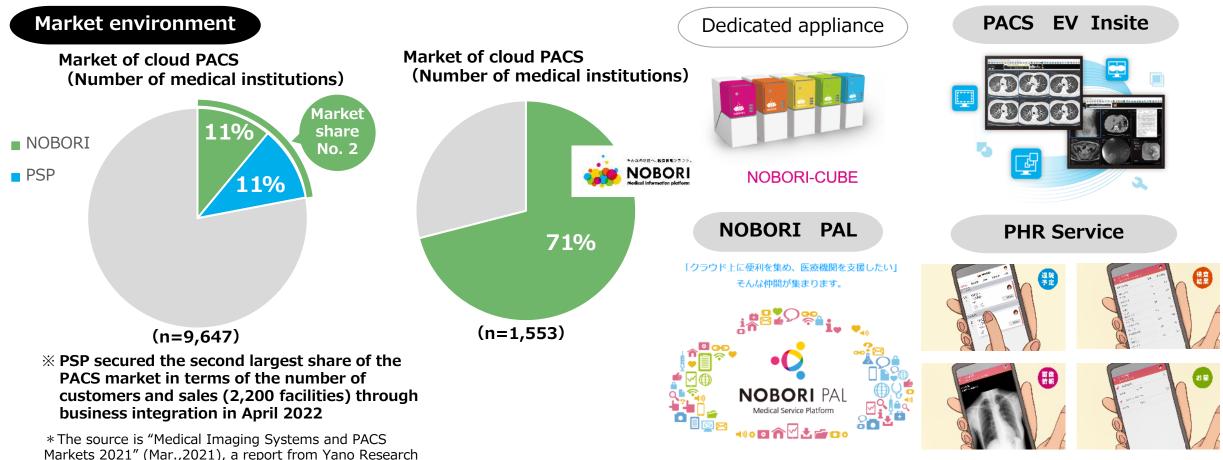

| Company's name (investment ratio)                                                                                                                      | Business activities                                                                                                                                                                                                                                                                                                             |
|--------------------------------------------------------------------------------------------------------------------------------------------------------|---------------------------------------------------------------------------------------------------------------------------------------------------------------------------------------------------------------------------------------------------------------------------------------------------------------------------------|
| PSP Corporation (50.02%)<br>*On April 1, 2022, PSP Corporation and<br>NOBORI Corporation will merge, with PSP<br>Corporation as the surviving company. | Provision of On-Premise image management system "EV Insite", cloud service for<br>healthcare information "NOBORI", a platform for other healthcare services "NOBORI<br>PAL" and PHR service for the individual (Patient) . "NOBORI" has the largest<br>number of medical images in Japan. We promote new businesses using data. |
| Ichigo LLC<br>(PSP 95.0%)                                                                                                                              | Provision of IT infrastructure to support teleradiology and telepathology in the healthcare field                                                                                                                                                                                                                               |
| A-Line Co.Ltd.<br>(PSP 84.1%)                                                                                                                          | Provision of cloud type medical radiation dose management system "MINCADI"                                                                                                                                                                                                                                                      |
| M3 AI, Inc. (PSP 40.0%)<br>*Company accounted for by the equity method M3 A                                                                            | Provides a variety of diagnostic imaging support AI services as a platform                                                                                                                                                                                                                                                      |
| CROSS HEAD (100.0%)                                                                                                                                    | Provision of network solution, SDN, storage products, IT security products and temporary dispatch and employee placement services for IT technicians                                                                                                                                                                            |
| OCH Co.,Ltd.<br>(CROSS HEAD 100.0%)<br>*On April 1, 2022, Company name changed.<br>(Formerly Okinawa Cross Head CO., Ltd.)                             | Provision of network solution and temporary dispatch and employee placement services for IT technicians in Okinawa                                                                                                                                                                                                              |
| CASAREAL,Inc. (100.0%)                                                                                                                                 | System development using open source software and training services for skill-<br>development of IT technicians                                                                                                                                                                                                                 |
| Information Design & Architecture<br>Yamazaki Co., Ltd.(51.0%) 🚸 IDAY 山崎情報設計株式会社                                                                       | Strength in system planning and design in the area where financial engineering and information technology overlap (Provision of series of Apreccia is main business.)                                                                                                                                                           |

In the medical field, PSP Corporation provides **"EV Insite" which is a on-premise-based image management system for medical images (PACS)**, **"NOBORI" which is a cloud-based integrated management system for medical images (Cloud PACS)**, "NOBORI PAL" which is plug-in cloud services on top of NOBORI and **"PHR (Personal Health Record) service"**. Also, we provide a **"Diagnosis support services"** through NOBORI by using AI technologies developed by various healthcare AI vendors.

# Company profile of group companies \_PSP Corporation

Corporate overview

| Name                   | PSP Corporation<br>*On April 1, 2022, PSP Corporation and NOBORI Corporation<br>will merge, with PSP Corporation as the surviving company.                                                                                                                                                                                                  | Medical informa |
|------------------------|---------------------------------------------------------------------------------------------------------------------------------------------------------------------------------------------------------------------------------------------------------------------------------------------------------------------------------------------|-----------------|
| Location               | 11-24 Mita 3-chome, Minato-ku, Tokyo                                                                                                                                                                                                                                                                                                        |                 |
| established            | January 22, 2018                                                                                                                                                                                                                                                                                                                            |                 |
| Representative         | Yoshihisa Yoda, Yuko Yagi                                                                                                                                                                                                                                                                                                                   |                 |
| Paid-in capital        | ¥1,100 million                                                                                                                                                                                                                                                                                                                              |                 |
| Business<br>activities | Provision of On-Premise image management<br>system "EV Insite", cloud service for<br>healthcare information "NOBORI", a platform<br>for other healthcare services "NOBORI<br>PAL" and PHR service for the individual<br>(Patient) . "NOBORI" has the largest number<br>of medical images in Japan. We promote new<br>businesses using data. | NOBORI-         |