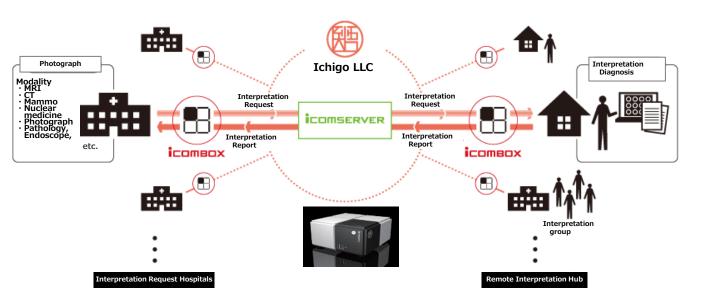

Ichigo LLC. provides "Ichigo" which is IT infrastructure to support teleradiology and telepathology.

The number of customers is over 650 from a service start in April, 2008 The number of medical images transmitted monthly is about 200,000 (34% market share)

No.1 market share in teleradiology infrastructure services in Japan with over 1,400 radiologists registered

## Both are our customers;

- The medical institutions where the image diagnosis is needed
- Radiologists who intend to begin teleradiology and telepathology services

The Ichigo LLC does not intervene in the contracts about a teleradiology and telepathology services which are concluded between radiologists and hospitals. We provide only information infrastructure which realizes teleradiology and telepathology in an independent position and support both customers.