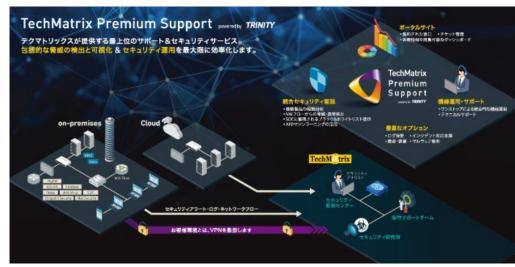

## **TechMatrix Premium Support**

Network & Security Medical

Software quality assurance

**Business solution** 

**Education** 

Provision of "TechMatrix Premium Support powered by TRINITY (TPS)" which is a comprehensive high-end remote monitoring and operation services for threat detection, visibility and response to most effectively protect clients from sophisticated and malicious cybersecurity threats.

Integrated security monitoring

Correlation analysis of Gateway  $\times$  Endpoint  $\times$  NW Flow

- ∨ Correlation analysis of log × NW flow
- √ Support for hybrid environment on premises and cloud

## More diverse analysis

Threata and Alerat detection

Making best use of in-dept product knowledge and know-how

- ✓ Correlation analysis of a status of Gateway/ Endpoint/Network
- ✓ Correlation analysis by using AI, machine learning and analyst

Integrated equipment operation

FW · IPS · URLF · Next generation Endpoint-

sec · Mail-sec · LB · Storage · SDP

- ✓ One-stop operation
- ✓ Immediate response (Confirmation and blocking)