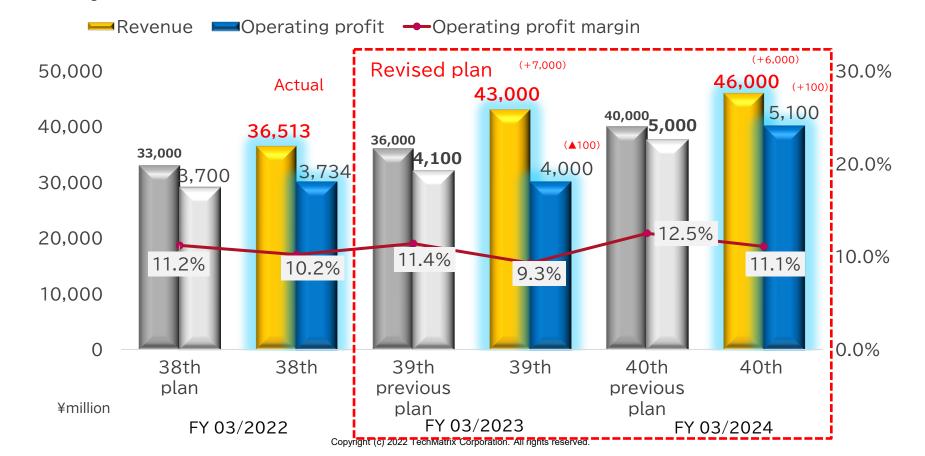

## Forecast (Consolidated) (Total)

### **♦** Reasons for Revision of Performance Plans in the Medium-Term Management Plan

As a result of the merger of NOBORI with PSP, which became a consolidated subsidiary in the previous fiscal year, new PSP was established <u>as a consolidated subsidiary of the Company</u> on April 1, 2022. In response, we reviewed <u>the performance plans</u> for the second and third years of the medium-term management plan.

The integrated company plans to promote a cloud shift of medical image management systems (PACS) used by former PSP's existing customers with the aim of **shifting to a stock-type business**. Although the shift to the cloud will **cause a short-term decline in sales and operating income**, the company plans to make the move **as a management decision with an eye to the future**. In the 39th fiscal year, the company incorporated additional extraordinary **expenses of approximately 200 million yen in relation to headquarters relocation**, including transportation costs, disposal costs, and double rent for the purpose of constructing a new office.