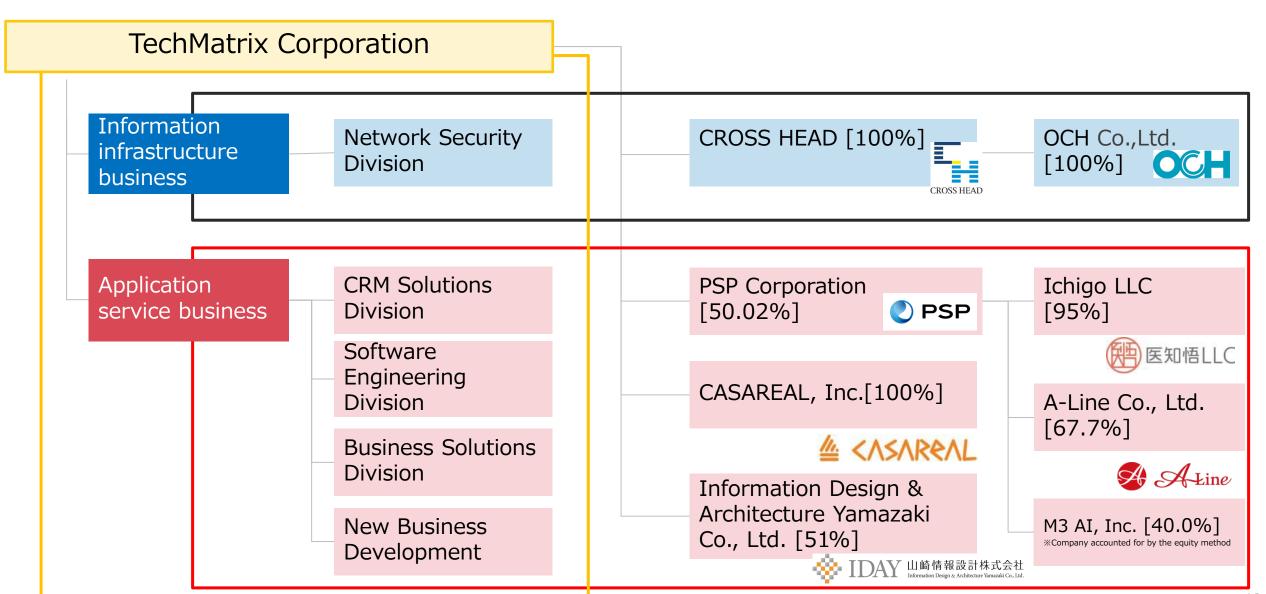

## **Group structure**

## **Company profile of group companies**

| Company's name (investment ratio)                                                                                                              | Business activities                                                                                                                                                                                                                                                                                                    |
|------------------------------------------------------------------------------------------------------------------------------------------------|------------------------------------------------------------------------------------------------------------------------------------------------------------------------------------------------------------------------------------------------------------------------------------------------------------------------|
| PSP Corporation (50.02%)  *On April 1, 2022, PSP Corporation and NOBORI Corporation will merge, with PSP Corporation as the surviving company. | Provision of On-Premise image management system "EV Insite", cloud service for healthcare information "NOBORI", a platform for other healthcare services "NOBORI PAL" and PHR service for the individual (Patient) . "NOBORI" has the largest number of medical images in Japan. We promote new businesses using data. |
| Ichigo LLC ((new)PSP 95.0%) 医知悟LLC                                                                                                             | Provision of IT infrastructure to support teleradiology and telepathology in the healthcare field                                                                                                                                                                                                                      |
| A-Line Co.Ltd.((new)PSP 84.1%)                                                                                                                 | Provision of cloud type medical radiation dose management system "MINCADI"                                                                                                                                                                                                                                             |
| M3 AI, Inc. ((new)PSP 40.0%)  *Company accounted for by the equity method  M3 AI                                                               | Provides a variety of diagnostic imaging support AI services as a platform                                                                                                                                                                                                                                             |
| CROSS HEAD (100.0%)                                                                                                                            | Provision of network solution, SDN, storage products, IT security products and temporary dispatch and employee placement services for IT technicians                                                                                                                                                                   |
| OCH Co.,Ltd. (CROSS HEAD 100.0%)  *On April 1, 2022, Company name changed. (Formerly Okinawa Cross Head CO., Ltd.)                             | Provision of network solution and temporary dispatch and employee placement services for IT technicians in Okinawa                                                                                                                                                                                                     |
| CASAREAL,Inc. (100.0%)                                                                                                                         | System development using open source software and training services for skill-development of IT technicians                                                                                                                                                                                                            |
| Information Design & Architecture Yamazaki Co., Ltd.(51.0%)                                                                                    | Strength in system planning and design in the area where financial engineering and information technology overlap (Provision of series of Apreccia is main business.)                                                                                                                                                  |