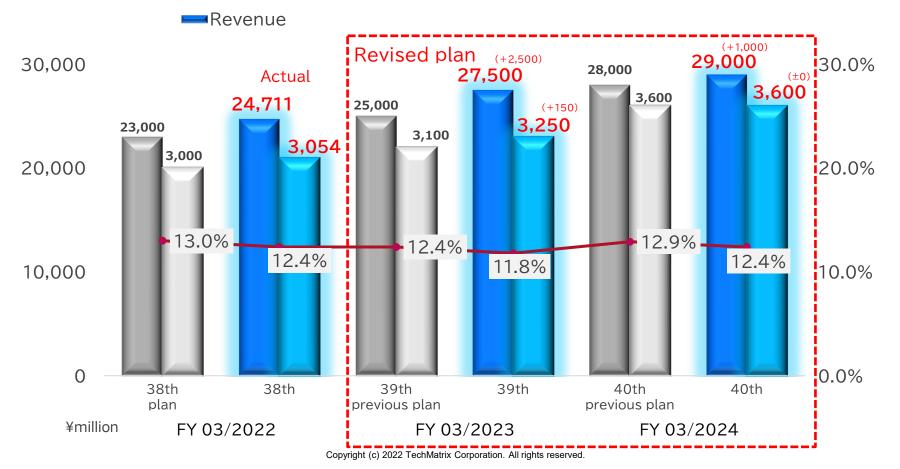

## Forecast (Consolidated) (Information Infrastructure Business)

## The plan was revised to take into account the continued increase in demand for cybersecurity products and services.

- **♦** Revenue
  - Revised plan in consideration of demand trend for cloud-based security products
- **◆**Operating profit:

Revised plan in consideration of demand trend for the integrated security monitoring services (TPS)

\*Revised operating income plan upward after absorbing head office relocation expenses.