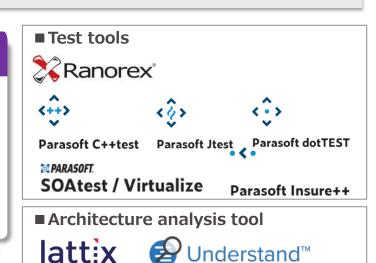

## **Software quality assurance**

Network & Security

Medical

Software quality assurance

**Business solution** 

CRM

Education

Provision of total support services ranging from "Test tools" to "Consulting" for improving the quality of embedded software and enterprise software.

Code analysis · Unit test

Parasoft Jtest
Parasoft dotTEST

Compatible with C/C++

Automated error detection tool

Parasoft Insure++

### **Functional test**

- Atuomated tool for UI test **Ranorex**
- Automated tool for API test
   Parasoft SOAtest
- Service virtualization tool
- **Parasoft Virtualize**