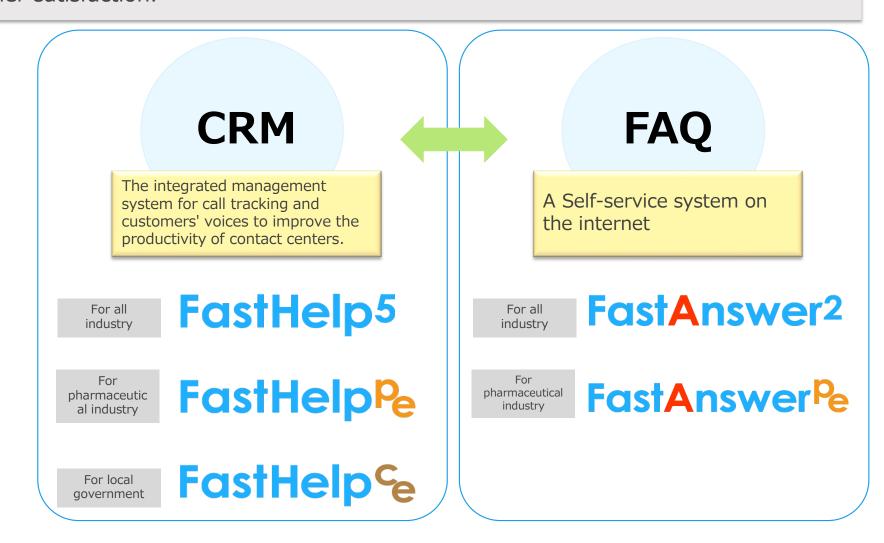

**Business solution** 

**Education** 

Provision of "CRM system" and "FAQ knowledge system" which are aimed at improving productivity in contact centers and customer satisfaction.

Realizing omni-channel support for customer services

### CRM system/ FAQ knowledge system

On premises

- ✓ Based on On-premises
- ✓ Based on cloudEither is available upon request