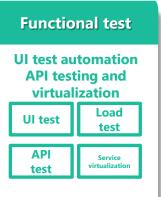

### **Functional test**

- Atuomated tool for UI test **Ranorex**
- Automated tool for API test
   Parasoft SOAtest
- Service virtualization tool
- **Parasoft Virtualize**