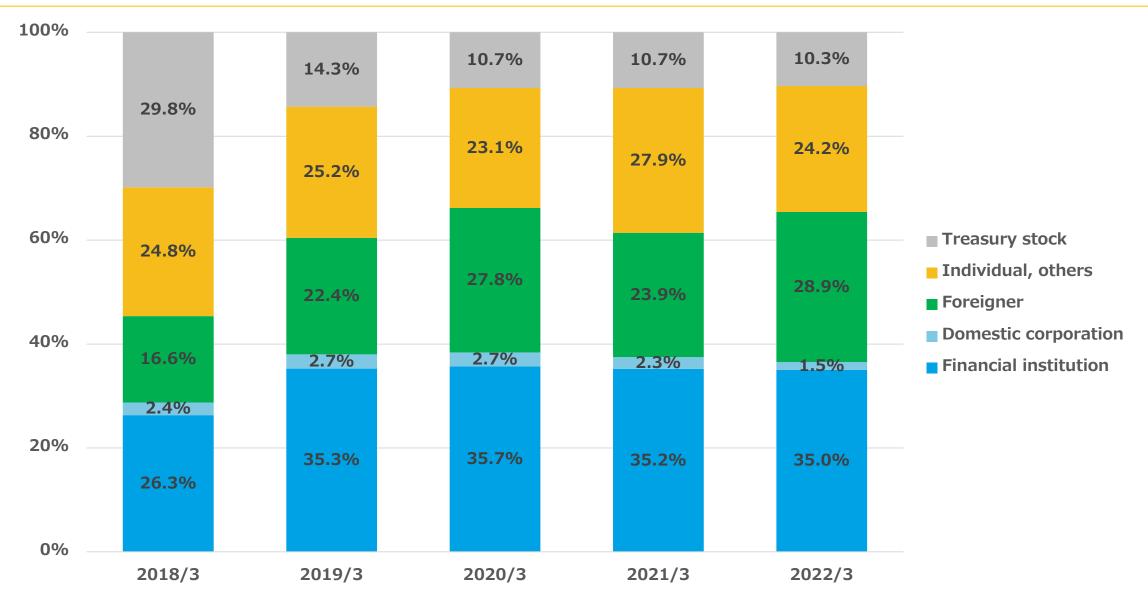

## **Shareholder composition**

## **Main shareholders**

As of March 31, 2022

| Shareholder's name                                                 | Stock     | Ratio |
|--------------------------------------------------------------------|-----------|-------|
|                                                                    |           | (%)   |
| The Master Trust Bank of Japan ,Ltd. (account in trust)            | 6,796,000 | 15.26 |
| Custody Bank of Japan, Ltd. (account in trust)                     | 6,275,200 | 14.09 |
| TECHMATRIX CORPORATION                                             | 4,605,598 | 10.34 |
| STATE STREET BANK AND TRUST COMPANY 505025                         | 2,516,300 | 5.65  |
| Individual                                                         | 1,426,000 | 3.2   |
| NORTHERN TRUST CO. (AVFC) RE 009-016064-326 CLT                    | 1,022,300 | 2.29  |
| Custody Bank of Japan, Ltd. (account in security investment trust) | 992,200   | 2.22  |
| TECHMATRIX's Employee Shareholding Association                     | 783,800   | 1.76  |
| GOVERNMENT OF NORWAY                                               | 728,953   | 1.63  |
| THE BANK OF NEW YORK MELLON 140042                                 | 599,000   | 1.34  |