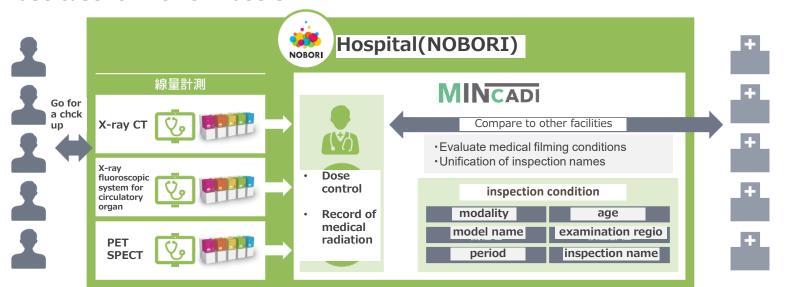

## Medical (A-Line Co.Ltd.)

Network & Security

Software quality assurance

Education

A-Line Co., Ltd. provides "MINCADI" which is a cloud-based management system for medical radiation exposure dose. Management for medical radiation exposure dose is regulatorily mandatory from April 2020 Japan.

### About "MINCADI"

MINCADI is a new cloud-based service that enables patients to receive radiology data when inspected, in addition to managing the exposures of radiology tests required at medical sites.

We provide a realistic information with great transparency by centrally managing large volumes of medical information data contained in medical images captured at each medical institution using data servers located outside the medical institutions.