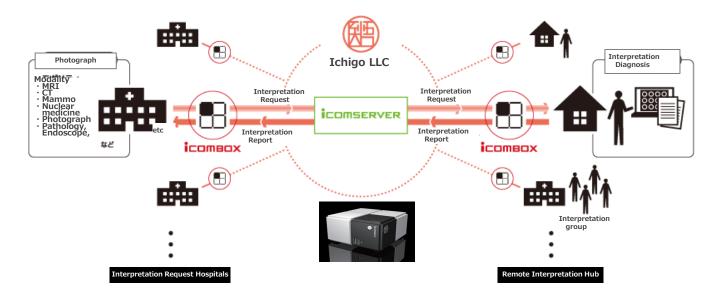

## Medical (Ichigo LLC.)

Education

Ichigo LLC. provides "Ichigo" which is IT infrastructure to support teleradiology and telepathology.

The number of customers is over 650 from a service start in April, 2008 The number of medical images transmitted monthly is about 200,000 (34% market share)

No.1 market share in teleradiology infrastructure services in Japan with over 1,400 radiologists registered

### Both are our customers;

- The medical institutions where the image diagnosis is needed
- Radiologists who intend to begin teleradiology and telepathology services

The Ichigo LLC does not intervene in the contracts about a teleradiology and telepathology services which are concluded between radiologists and hospitals. We provide only information infrastructure which realizes teleradiology and telepathology in an independent position and support both customers.