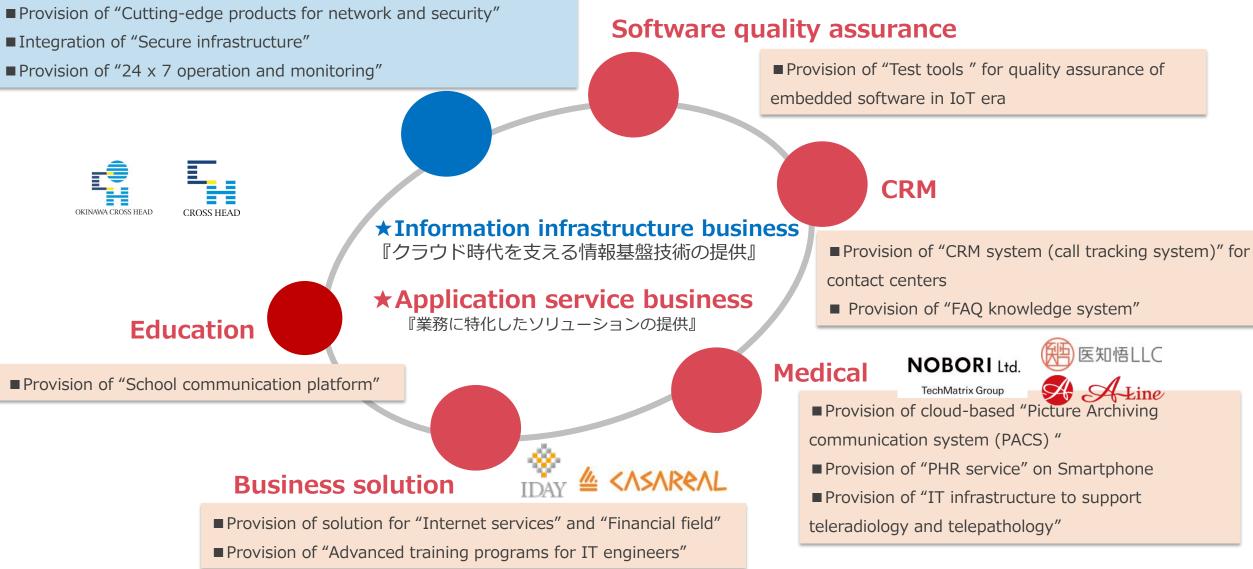

#### TechMatrix's business consists of two businesses.

**"Information infrastructure business"** that provides integration of cutting-edge information infrastructure technology, **"Application service business"** that provides application packages and cloud services containing domain specific knowledge and best practice to solve customers' problems.

## Information infrastructure business

By utilizing our unique connoisseurship to identify products and services which have advanced functionalities, competitiveness, and growth potential even in niches, mainly from North America, we provide not only such products but also high value-added full-line services in Japan.

## Application service business

By utilizing our accumulated domain specific knowledge and best practice, we provide various application services such as system development, application packages, cloud (SaaS) services, and test solutions.

#### Medical business

Contact Center CRM Solutions Business

Software quality assurance business

Business solution business

## Information infrastructure business business overview

| k & | Medical    | CRM      | Sc | oftware qualit | y assurance |       |  |
|-----|------------|----------|----|----------------|-------------|-------|--|
| /   | Business s | solution |    | Education      |             | TechM |  |