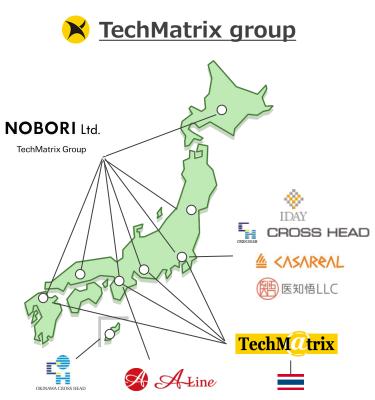

## **Company profile of group companies**

| Company's name<br>(investment ratio)                           | Business activities                                                                                                                                                                                                                                           |
|----------------------------------------------------------------|---------------------------------------------------------------------------------------------------------------------------------------------------------------------------------------------------------------------------------------------------------------|
| NOBORI Ltd. (66.66%) <b>NOBORI</b> Ltd.<br>TechMatrix Group    | Provision of a cloud service for healthcare information "NOBORI", a platform for other healthcare services "NOBORI PAL" and PHR service for the individual (Patient) . "NOBORI" has the largest number of medical images in Japan. We promote new businesses. |
| Ichigo LLC .(NOBORI 95.0%) 医知悟LLC                              | Provision of IT infrastructure to support teleradiology and telepathology in the healthcare field                                                                                                                                                             |
| A-Line Co.Ltd.(NOBORI 67.7%)                                   | Provision of cloud type medical radiation dose management system "MINCADI"                                                                                                                                                                                    |
| CROSS HEAD (100.0%)                                            | Provision of network solution, SDN, storage products, IT security products and temporary dispatch and employee placement services for IT technicians                                                                                                          |
| Okinawa Cross Head Co., Ltd.<br>(CROSS HEAD 100.0%)            | Provision of network solution and temporary dispatch and employee placement services for IT technicians in Okinawa                                                                                                                                            |
| CASAREAL,Inc. (100.0%)                                         | System development using open source software and training services for skill-development of IT technicians                                                                                                                                                   |
| Information Design & Architecture<br>Yamazaki Co., Ltd.(51.0%) | Strength in system planning and design in the area where financial engineering and information technology overlap (Provision of series of Apreccia is main business.)                                                                                         |