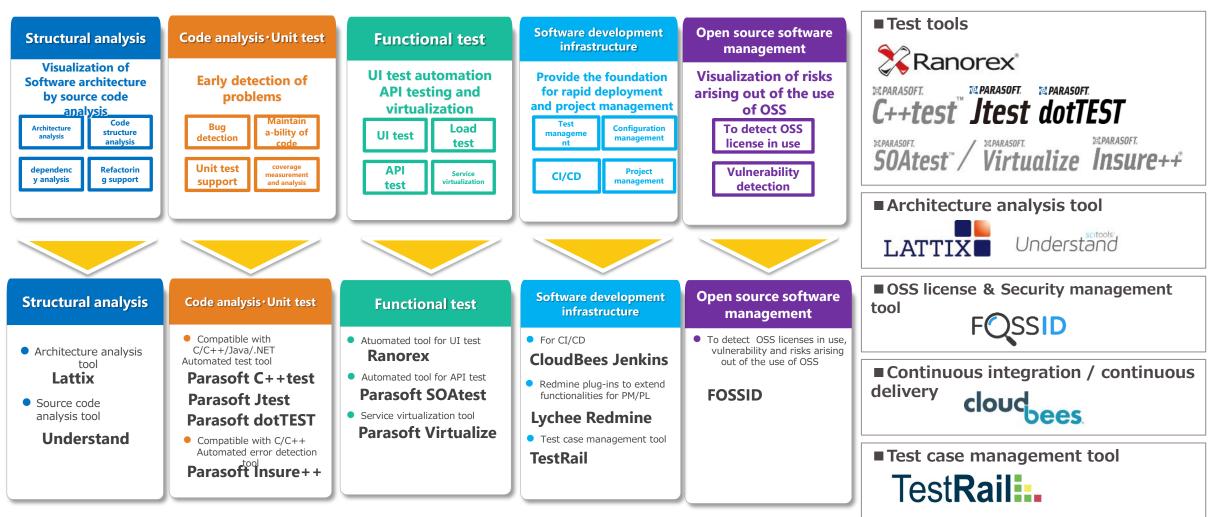

#### Others

Software quality assurance

Provision of "TechMatrix Premium Support powered by TRINITY (TPS)" which is a comprehensive high-end remote monitoring and operation services for threat detection, visibility and response to most effectively protect clients from sophisticated and malicious cybersecurity threats.

#### TechMatrix Security Lab.

Investigation / Analysis of threats Development of correlation analysis rules Analysis of incidents Analysis of malware Threat trend survey by using honeypot Support for building SOC/CSIRT Survey of using AI for security

#### (Members)

Engaged in analyst / consulting work at a major security company Engaged in analyst / consulting work at a major antivirus software vendor Engaged in vulnerability assessment services for more than 1000 sites

#### Integrated security monitoring

Correlation analysis of Gateway  $\times$  Endpoint  $\times$  NW Flow  $\checkmark$  Correlation analysis of log  $\times$  NW flow

✓ Support for hybrid environment on premises and cloud

Threata and Alerat detection

Making best use of in-dept product knowledge and know-how

✓ Correlation analysis of a status of Gateway/ Endpoint/Network

✓ Correlation analysis by using AI, machine learning and analyst

Integrated equipment operation

Integrated equipment operation

FW · IPS · URLF · Next generation Endpointsec · Mail-sec · LB · Storage · SDP ✓ One-stop operation ✓ Immediate response (Confirmation and blocking)

Provision of "CRM system" and "FAQ knowledge system" which are aimed at improving productivity in contact centers and customer satisfaction.

Software quality assurance

Education

TechM@trix

Provision of total support services ranging from "Test tools" to "Consulting" for improving the quality of embedded software and enterprise software.