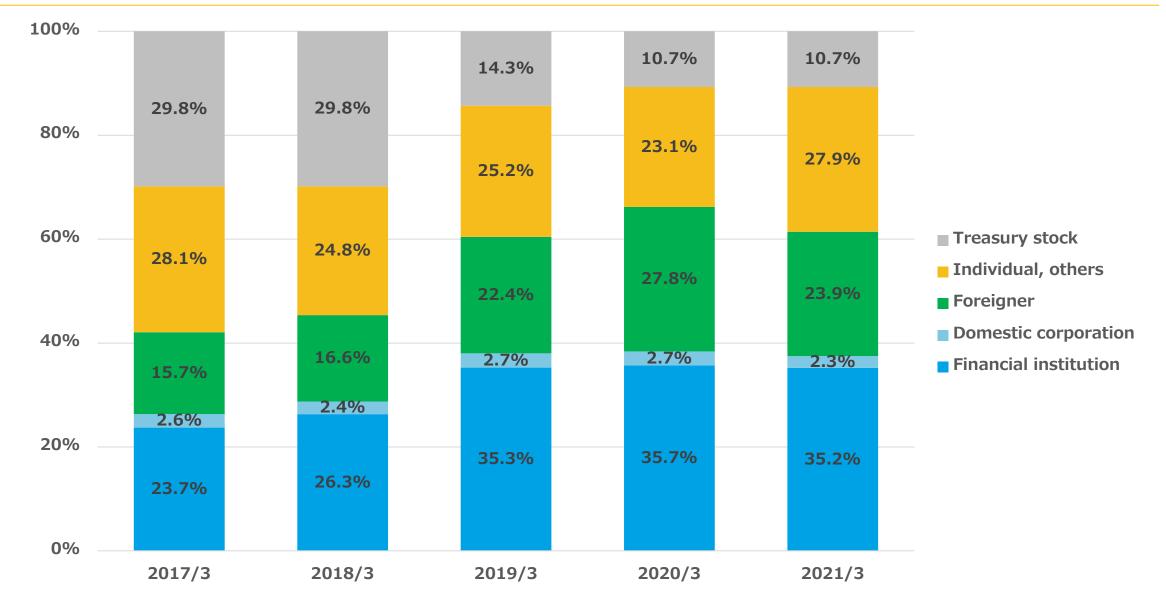

## Business performance trends for the last 6 years and 3-year plan

New medium-term management plan [BEYOND THE NEW NORMAL] Plan value (Application service)

As of March 31, 2021

| Shareholder's name                                                 | Stock     | Ratio<br>(%) |
|--------------------------------------------------------------------|-----------|--------------|
| Custody Bank of Japan, Ltd. (account in trust)                     | 6,173,600 | 13.86        |
| The Master Trust Bank of Japan ,Ltd. (account in trust)            | 4,800,200 | 10.78        |
| TECHMATRIX CORPORATION                                             | 4,776,438 | 10.72        |
| JP MORGAN CHASE BANK 380055                                        | 1,810,700 | 4.06         |
| Individual                                                         | 1,436,000 | 3.22         |
| Custody Bank of Japan, Ltd. (account in security investment trust) | 987,600   | 2.21         |
| TECHMATRIX's Employee Shareholding Association                     | 839,000   | 1.88         |
| GOVERNMENT OF NORWAY                                               | 706,900   | 1.58         |
| THE BANK OF NEW YORK MELLON 140042                                 | 659,795   | 1.48         |
| STATE STREET BANK AND TRUST COMPANY 505025                         | 643,000   | 1.44         |