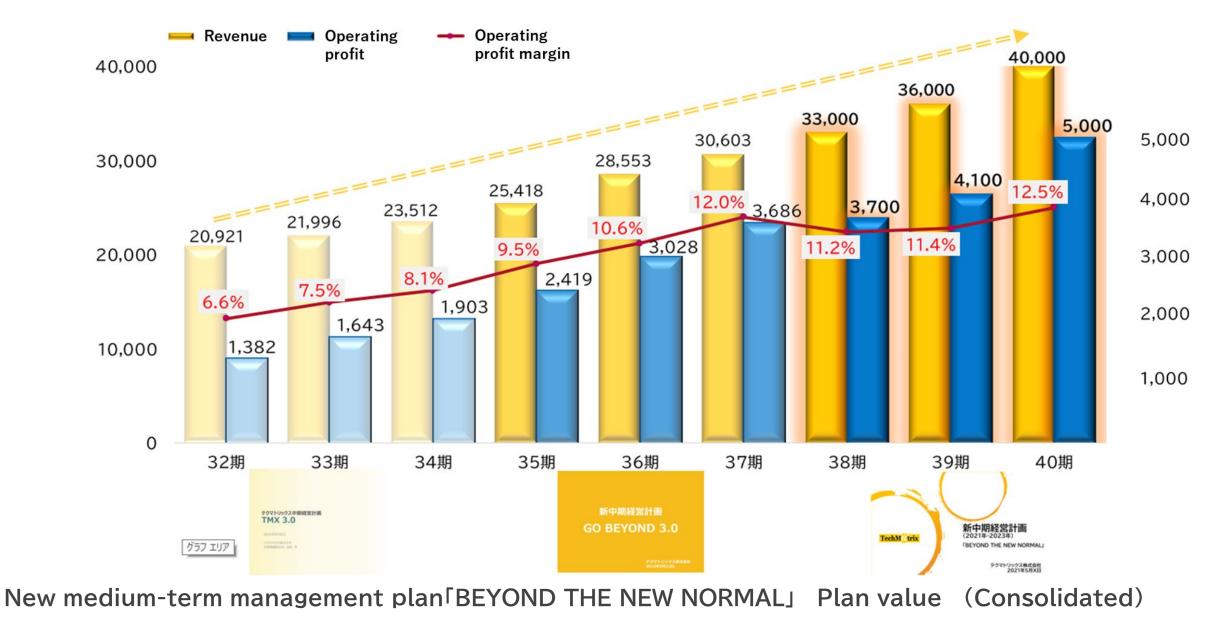

## Business performance trends for the last 6 years and 3-year plan

Copyright (c) 2021 TechMatrix Corporation. All rights reserved.

New medium-term management plan<sup>[</sup>BEYOND THE NEW NORMAL] Plan value (Information infrastructure)

## Business performance trends for the last 6 years and 3-year plan

New medium-term management plan [BEYOND THE NEW NORMAL] Plan value (Application service)

As of March 31, 2021

| Shareholder's name                                                 | Stock     | Ratio<br>(%) |
|--------------------------------------------------------------------|-----------|--------------|
| Custody Bank of Japan, Ltd. (account in trust)                     | 6,173,600 | 13.86        |
| The Master Trust Bank of Japan ,Ltd. (account in trust)            | 4,800,200 | 10.78        |
| TECHMATRIX CORPORATION                                             | 4,776,438 | 10.72        |
| JP MORGAN CHASE BANK 380055                                        | 1,810,700 | 4.06         |
| Individual                                                         | 1,436,000 | 3.22         |
| Custody Bank of Japan, Ltd. (account in security investment trust) | 987,600   | 2.21         |
| TECHMATRIX's Employee Shareholding Association                     | 839,000   | 1.88         |
| GOVERNMENT OF NORWAY                                               | 706,900   | 1.58         |
| THE BANK OF NEW YORK MELLON 140042                                 | 659,795   | 1.48         |
| STATE STREET BANK AND TRUST COMPANY 505025                         | 643,000   | 1.44         |