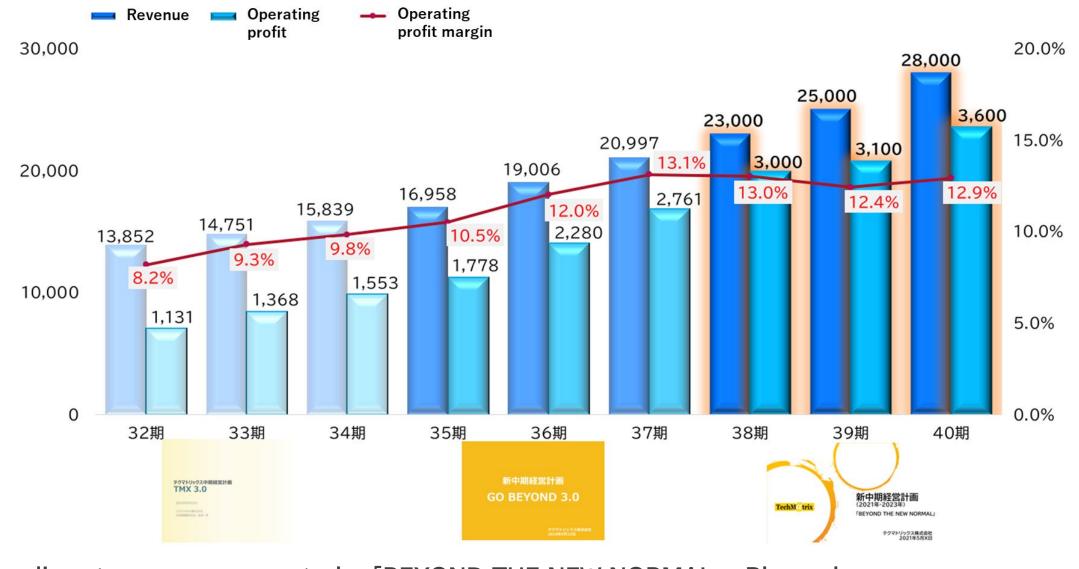

## Business performance trends for the last 6 years and 3-year plan

Copyright (c) 2021 TechMatrix Corporation. All rights reserved.

New medium-term management plan<sup>[</sup>BEYOND THE NEW NORMAL] Plan value (Information infrastructure)

| Revenue                                                 | 2017/3          | 2018/3          | 2019/3          | 2020/3          | 2021/3          |            |
|---------------------------------------------------------|-----------------|-----------------|-----------------|-----------------|-----------------|------------|
| Information infrastructure business                     | 14,751          | 15,839          | 16,957          | 19,006          | 20,943          |            |
| Application service business                            | 7,245           | 7,672           | 8,460           | 9,546           | 9,985           | (¥million) |
|                                                         |                 |                 |                 |                 |                 |            |
|                                                         |                 |                 |                 |                 |                 |            |
| Operating profit                                        | 2017/3          | 2018/3          | 2019/3          | 2020/3          | 2021/3          |            |
| Operating profit<br>Information infrastructure business | 2017/3<br>1,368 | 2018/3<br>1,553 | 2019/3<br>1,777 | 2020/3<br>2,280 | 2021/3<br>2,741 |            |
|                                                         | -               |                 | -               | -               | -               | (¥million) |