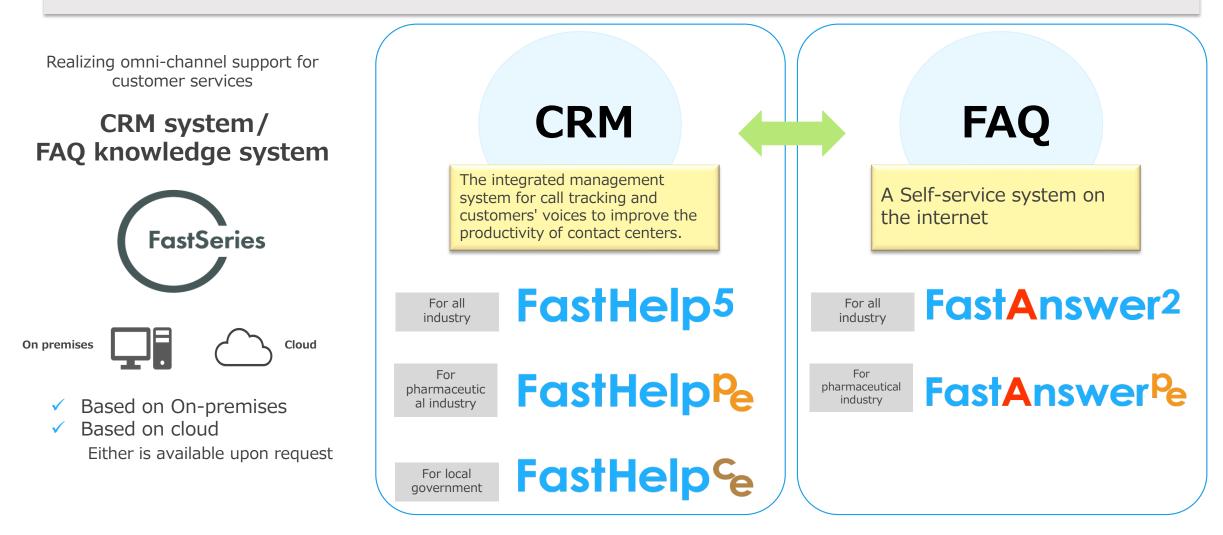

Provision of "CRM system" and "FAQ knowledge system" which are aimed at improving productivity in contact centers and customer satisfaction.

Software quality assurance

Education

TechM@trix

Provision of total support services ranging from "Test tools" to "Consulting" for improving the quality of embedded software and enterprise software.