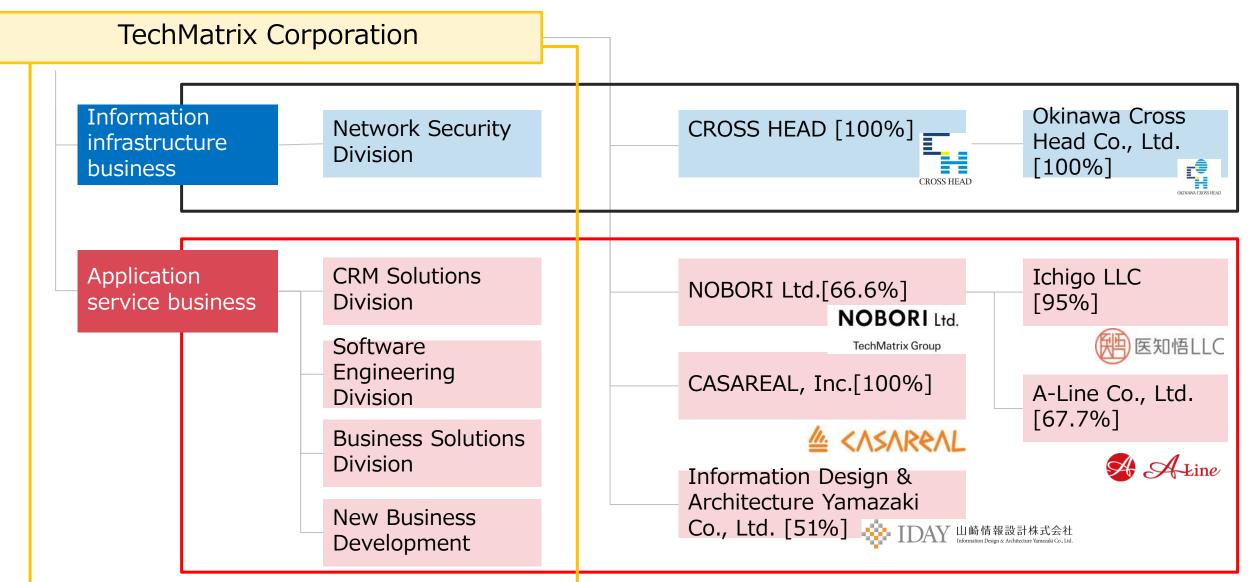

## **Company profile of group companies**

| Company's name<br>(investment ratio)                           | Business activities                                                                                                                                                                                                                                           |
|----------------------------------------------------------------|---------------------------------------------------------------------------------------------------------------------------------------------------------------------------------------------------------------------------------------------------------------|
| NOBORI Ltd. (66.66%) <b>NOBORI</b> Ltd.<br>TechMatrix Group    | Provision of a cloud service for healthcare information "NOBORI", a platform for other healthcare services "NOBORI PAL" and PHR service for the individual (Patient) . "NOBORI" has the largest number of medical images in Japan. We promote new businesses. |
| Ichigo LLC .(NOBORI 95.0%) 医知悟LLC                              | Provision of IT infrastructure to support teleradiology and telepathology in the healthcare field                                                                                                                                                             |
| A-Line Co.Ltd.(NOBORI 67.7%)                                   | Provision of cloud type medical radiation dose management system "MINCADI"                                                                                                                                                                                    |
| CROSS HEAD (100.0%)                                            | Provision of network solution, SDN, storage products, IT security products and temporary dispatch and employee placement services for IT technicians                                                                                                          |
| Okinawa Cross Head Co., Ltd.<br>(CROSS HEAD 100.0%)            | Provision of network solution and temporary dispatch and employee placement services for IT technicians in Okinawa                                                                                                                                            |
| CASAREAL,Inc. (100.0%)                                         | System development using open source software and training services for skill-development of IT technicians                                                                                                                                                   |
| Information Design & Architecture<br>Yamazaki Co., Ltd.(51.0%) | Strength in system planning and design in the area where financial engineering and information technology overlap (Provision of series of Apreccia is main business.)                                                                                         |

#### TechMatrix's business consists of two businesses.

**"Information infrastructure business"** that provides integration of cutting-edge information infrastructure technology, **"Application service business"** that provides application packages and cloud services containing domain specific knowledge and best practice to solve customers' problems.