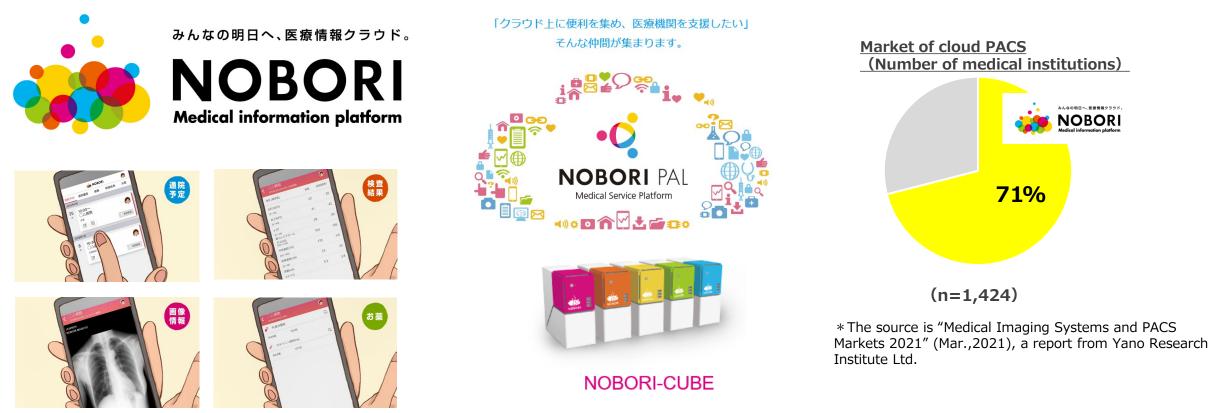

## Medeical (NOBORI Ltd.)

 Medical
 CRM
 Software quality assurance

 Business solution
 Education

In the medical field, NOBORI Ltd. provides "NOBORI" which is a cloud-based integrated management system for medical images (Cloud PACS), "NOBORI PAL" which is plug-in cloud services on top of NOBORI and "PHR (Personal Health Record) service".

Also, we provide a "Diagnosis support services" through NOBORI by using AI technologies developed by various healthcare AI vendors.

Ichigo LLC. provides "Ichigo" which is IT infrastructure to support teleradiology and telepathology.

The number of customers is over 650 from a service start in April, 2008 The number of medical images transmitted monthly is about 200,000 (34% market share)

No.1 market share in teleradiology infrastructure services in Japan with over 1,400 radiologists registered

# **NOBORI** Ltd.

TechMatrix Group

Corporate overview

| Name                   | NOBORI Ltd.                                                                                                                                                                                                                                                                 |                                          |
|------------------------|-----------------------------------------------------------------------------------------------------------------------------------------------------------------------------------------------------------------------------------------------------------------------------|------------------------------------------|
| Location               | 11-24 Mita 3-chome, Minato-ku, Tokyo                                                                                                                                                                                                                                        |                                          |
| established            | January 22, 2018                                                                                                                                                                                                                                                            |                                          |
| Representati<br>ve     | Yoshihisa Yoda                                                                                                                                                                                                                                                              | NOBORI-CUBE                              |
| Paid-in<br>capital     | ¥1,100 million                                                                                                                                                                                                                                                              | 「クラウド上に便利を集め、医療機関を支援したい」<br>そんな仲間が集まります。 |
| Business<br>activities | Provision of a cloud service for healthcare<br>information "NOBORI", a platform for other<br>healthcare services "NOBORI PAL" and PHR<br>service for the individual (Patient). "NOBORI"<br>has the largest number of medical images in<br>Japan. We promote new businesses. | NOBORI PAL<br>Medical Service Platform   |