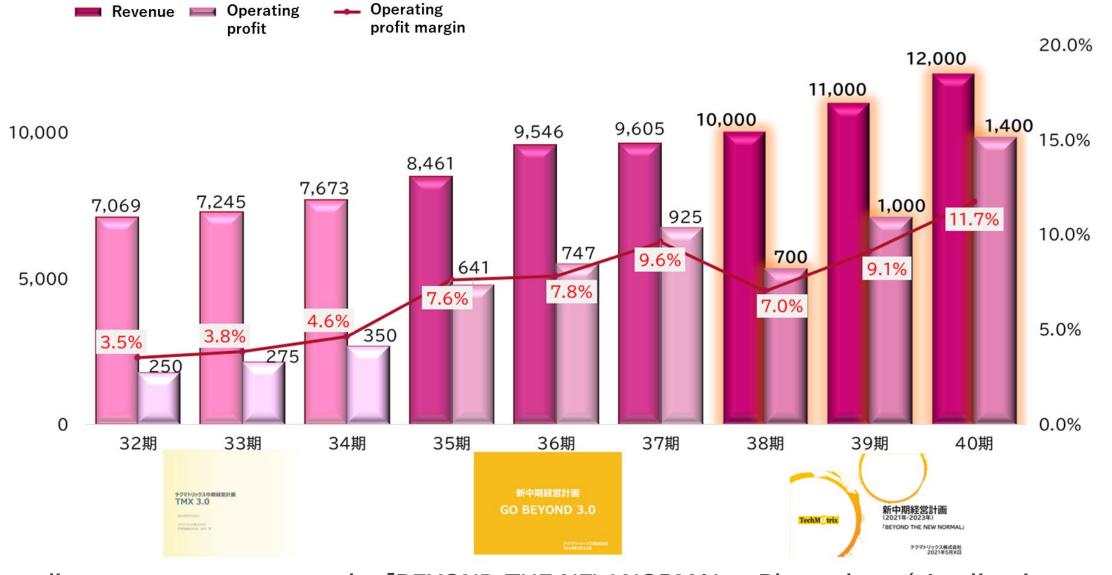

## Business performance trends for the last 6 years and 3-year plan

New medium-term management plan [BEYOND THE NEW NORMAL] Plan value (Application service)

As of March 31, 2021

| Shareholder's name                                                 | Stock     | Ratio<br>(%) |
|--------------------------------------------------------------------|-----------|--------------|
| Custody Bank of Japan, Ltd. (account in trust)                     | 6,173,600 | 13.86        |
| The Master Trust Bank of Japan ,Ltd. (account in trust)            | 4,800,200 | 10.78        |
| TECHMATRIX CORPORATION                                             | 4,776,438 | 10.72        |
| JP MORGAN CHASE BANK 380055                                        | 1,810,700 | 4.06         |
| Individual                                                         | 1,436,000 | 3.22         |
| Custody Bank of Japan, Ltd. (account in security investment trust) | 987,600   | 2.21         |
| TECHMATRIX's Employee Shareholding Association                     | 839,000   | 1.88         |
| GOVERNMENT OF NORWAY                                               | 706,900   | 1.58         |
| THE BANK OF NEW YORK MELLON 140042                                 | 659,795   | 1.48         |
| STATE STREET BANK AND TRUST COMPANY 505025                         | 643,000   | 1.44         |

| Revenue                                                 | 2017/3          | 2018/3          | 2019/3          | 2020/3          | 2021/3          |            |
|---------------------------------------------------------|-----------------|-----------------|-----------------|-----------------|-----------------|------------|
| Information infrastructure business                     | 14,751          | 15,839          | 16,957          | 19,006          | 20,943          |            |
| Application service business                            | 7,245           | 7,672           | 8,460           | 9,546           | 9,985           | (¥million) |
|                                                         |                 |                 |                 |                 |                 |            |
|                                                         |                 |                 |                 |                 |                 |            |
| Operating profit                                        | 2017/3          | 2018/3          | 2019/3          | 2020/3          | 2021/3          |            |
| Operating profit<br>Information infrastructure business | 2017/3<br>1,368 | 2018/3<br>1,553 | 2019/3<br>1,777 | 2020/3<br>2,280 | 2021/3<br>2,741 |            |
|                                                         | -               |                 | -               | -               | -               | (¥million) |