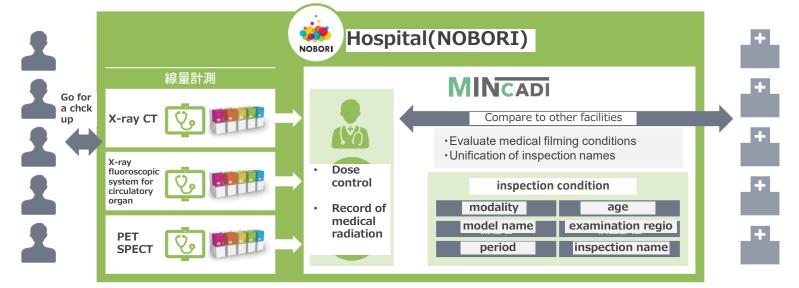

Software quality assurance

**TechM** 

A-Line Co., Ltd. provides "MINCADI" which is a cloud-based management system for medical radiation exposure dose. Management for medical radiation exposure dose is regulatorily mandatory from April 2020 Japan.

About "MINCADI"

**MINCADI is a new cloud-based service** that **enables patients to receive radiology data when inspected,** in addition to managing the exposures of radiology tests required at medical sites.

**We provide a realistic information with great transparency** by centrally managing large volumes of medical information data contained in medical images captured at each medical institution using data servers located outside the medical institutions.