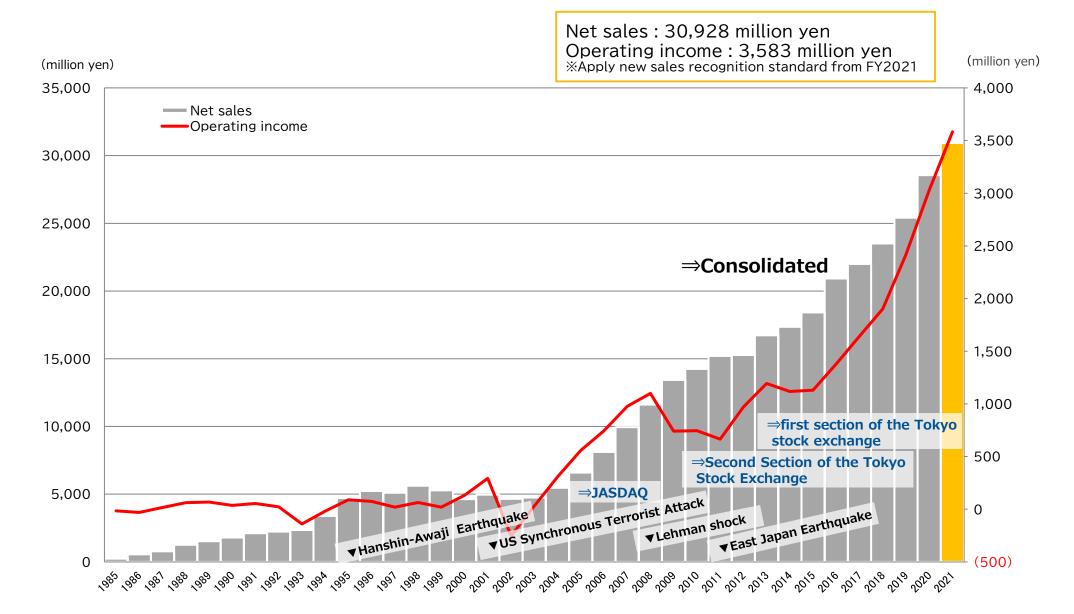

Bangkok (Thailand)

西日本支店

| 1980 | Aug-84 | TechMatrix was founded as Nichimen Data Systems Co., Ltd., a strategic subsidiary of the IT division of Nichimen        |
|------|--------|-------------------------------------------------------------------------------------------------------------------------|
|      |        | Corporation (currently Sojitz Corporation).                                                                             |
| 1990 | Dec-96 | Entry into the packaged software business; developed and started selling a Customer                                     |
|      |        | Relationship Management (CRM) package called "FastHelp."                                                                |
|      | Oct-98 | Entry into the packaged software business; developed and started selling a Medical image server                         |
|      |        | [Secured DICOM Server]                                                                                                  |
| 2000 | Jul-00 | Nichimen Corporation sold all shares of the Company to ITX Corporation, making it a consolidated subsidiary of ITX      |
| 2000 | Nov-01 | Changed the company name to TechMatrix Corporation                                                                      |
|      | Feb-01 | Rakuten, Inc. made an equity invest in TechMatrix through a private allocation of shares to strengthen the relationship |
|      |        | between the two companies                                                                                               |
|      | Feb-02 | Listed on the JASDAQ Securities Exchange                                                                                |
|      | Aug-08 | Established Ichigo LLC                                                                                                  |
|      | Jan-08 | Made CROSS HEAD a consolidated subsidiary                                                                               |
|      | Aug-08 | Made CASAREAL, Inc. a wholly owned subsidiary                                                                           |
| 2010 | Jun-10 | Listed on the second section of the Tokyo Stock Exchange                                                                |
| 2010 | Feb-13 | Listed on the first section of the Tokyo Stock Exchange                                                                 |
|      | Mar-14 | Acquired 100% ownership of CROSS HEAD and Okinawa Cross Head Co., Ltd.                                                  |
|      | Aug-15 | Repurchase of treasury stock from Rakuten                                                                               |
|      | Apr-18 | NOBORI Ltd. was founded                                                                                                 |
|      |        | Established Representative Office in Bangkok                                                                            |
|      | Nov-11 | Business and capital alliance with Information Design Architecture Yamazaki Co., Ltd. in the field of                   |
|      |        | Capital markets for financial institutions.                                                                             |
| 2020 | Oct-10 | Established Kyushu Sales Office in Fukuoka City, Fukuoka Prefecture                                                     |

## Business performance trends for the last 6 years and 3-year plan

Copyright (c) 2021 TechMatrix Corporation. All rights reserved.

New medium-term management plan<sup>[</sup>BEYOND THE NEW NORMAL] Plan value (Information infrastructure)