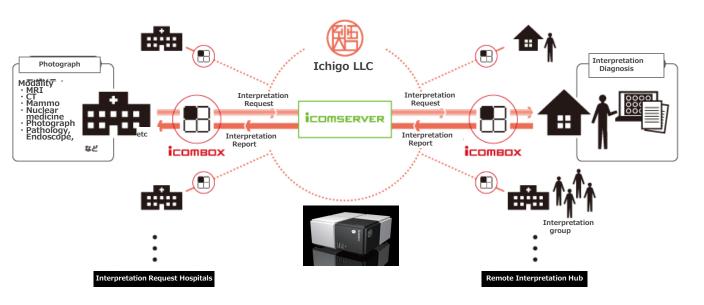

Also, we provide a "Diagnosis support services" through NOBORI by using AI technologies developed by various healthcare AI vendors.

Ichigo LLC. provides "Ichigo" which is IT infrastructure to support teleradiology and telepathology.

# Company profile of group companies \_ Ichigo LLC.

**Corporate overview** 

| Name                | Ichigo LLC                                                                                        |  |
|---------------------|---------------------------------------------------------------------------------------------------|--|
| Location            | Within TechMatrix Corporation<br>Mita 3-chome, Minato-ku, Tokyo                                   |  |
| established         | August 1, 2007                                                                                    |  |
| Representative      | Yoshihisa Yoda                                                                                    |  |
| Paid-in capital     | ¥150 million                                                                                      |  |
| Business activities | Provision of IT infrastructure to support teleradiology and telepathology in the healthcare field |  |

### Both are our customers;

- The medical institutions where the image diagnosis is needed
- Radiologists who intend to begin teleradiology and telepathology services

The Ichigo LLC does not intervene in the contracts about a teleradiology and telepathology services which are concluded between radiologists and hospitals. We provide only information infrastructure which realizes teleradiology and telepathology in an independent position and support both customers.