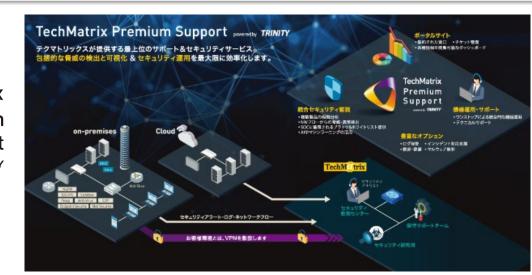

#### Others

Software quality assurance

Provision of "TechMatrix Premium Support powered by TRINITY (TPS)" which is a comprehensive high-end remote monitoring and operation services for threat detection, visibility and response to most effectively protect clients from sophisticated and malicious cybersecurity threats.

#### TechMatrix Security Lab.

Investigation / Analysis of threats Development of correlation analysis rules Analysis of incidents Analysis of malware Threat trend survey by using honeypot Support for building SOC/CSIRT Survey of using AI for security

#### Integrated security monitoring

Correlation analysis of Gateway  $\times$  Endpoint  $\times$  NW Flow  $\checkmark$  Correlation analysis of log  $\times$  NW flow

✓ Support for hybrid environment on premises and cloud

Threata and Alerat detection

Making best use of in-dept product knowledge and know-how

✓ Correlation analysis of a status of Gateway/ Endpoint/Network

✓ Correlation analysis by using AI, machine learning and analyst

Integrated equipment operation

Integrated equipment operation

FW · IPS · URLF · Next generation Endpointsec · Mail-sec · LB · Storage · SDP ✓ One-stop operation ✓ Immediate response (Confirmation and blocking)