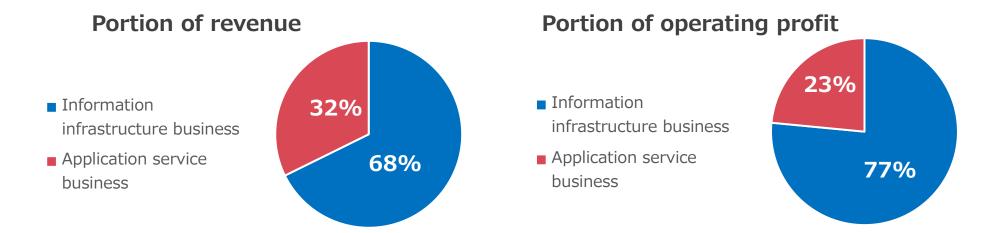

| Revenue                                                 | 2017/3          | 2018/3          | 2019/3          | 2020/3          | 2021/3          |            |
|---------------------------------------------------------|-----------------|-----------------|-----------------|-----------------|-----------------|------------|
| Information infrastructure business                     | 14,751          | 15,839          | 16,957          | 19,006          | 20,943          |            |
| Application service business                            | 7,245           | 7,672           | 8,460           | 9,546           | 9,985           | (¥million) |
|                                                         |                 |                 |                 |                 |                 |            |
|                                                         |                 |                 |                 |                 |                 |            |
| Operating profit                                        | 2017/3          | 2018/3          | 2019/3          | 2020/3          | 2021/3          |            |
| Operating profit<br>Information infrastructure business | 2017/3<br>1,368 | 2018/3<br>1,553 | 2019/3<br>1,777 | 2020/3<br>2,280 | 2021/3<br>2,741 |            |
|                                                         | -               |                 | -               | -               | -               | (¥million) |